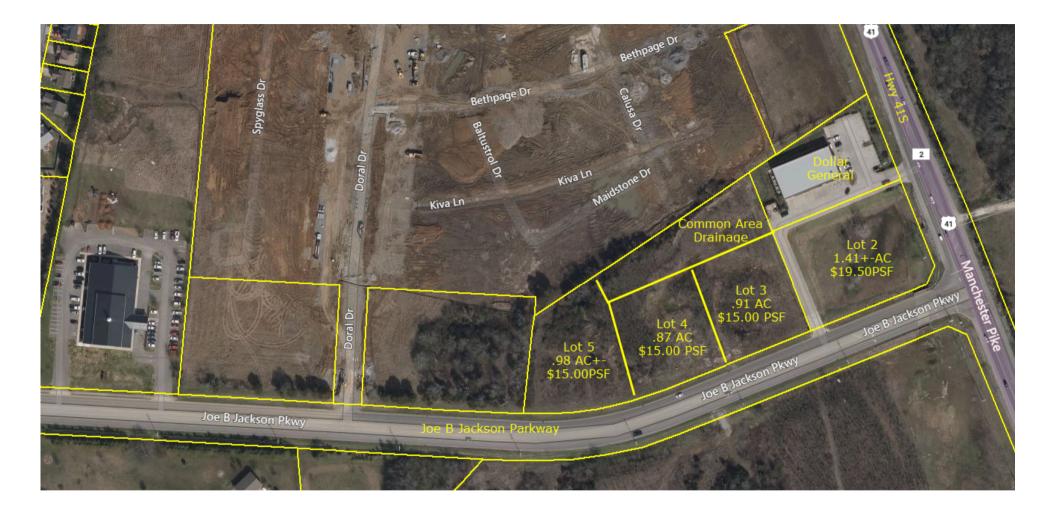

## LOT DETAILS:

- Zoned commercial possible vet office, strip center, bank or general office
- Lot 2 (corner lot) \$21 PSF
- Lots 3-5 \$16 PSF
- All utilities available at the site
- Off site storm water retention
- Site will be delivered at road grade
- North side of Joe B. Jackson Parkway & west of Manchester Pike
- Within 1/2 mile of 1.3 million sq ft -1,200 job Amazon fulfillment center
- Convenient to I-24 & exit 84 at Joe B. Jackson Parkway
- Traffic signal at Joe B. Jackson Parkway & Hwy 41 (Manchester Pike)

## NORTH SIDE OF JOE B. JACKSON PARKWAY AT MACHESTER PIKE

- Lot 2 61,320 SF | 1.41 Acres +/-
- Lot 3 39,940 SF | .91 Acres +/-
- Lot 4 37,772 SF | .87 Acres +/-
- Lot 5 42,850 SF | .98 Acres +/-

Leslie White, CCIM, MAI 615.542.1996 Mobile 615.234.5020 Office 12Leslie@comast.net TN LIC# 254870