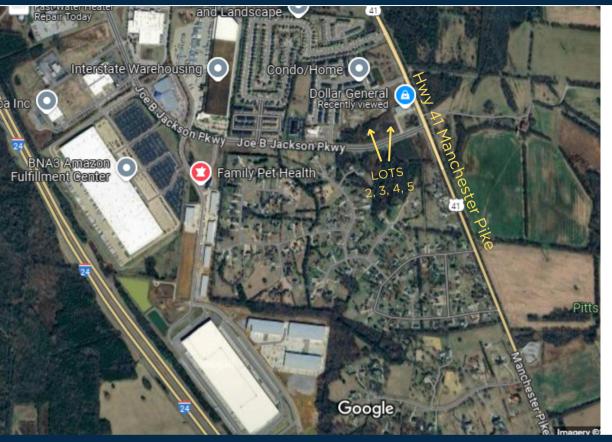

## FOR SALE | LOTS 2, 3, 4 & 5

## LOT DETAILS:

- Zoned commercial possible vet office, strip center, bank or general office
- Lot 2 (corner lot) \$21 PSF
- Lots 3-5 \$16 PSF
- All utilities available at the site
- Off site storm water retention
- Site will be delivered at road grade
- North side of Joe B. Jackson Parkway & west of Manchester Pike
- Within 1/2 mile of 1.3 million sq ft -1,200 job Amazon fulfillment center
- Convenient to I-24 & exit 84 at Joe B. Jackson Parkway
- Traffic signal at Joe B. Jackson Parkway & Hwy 41 (Manchester Pike)