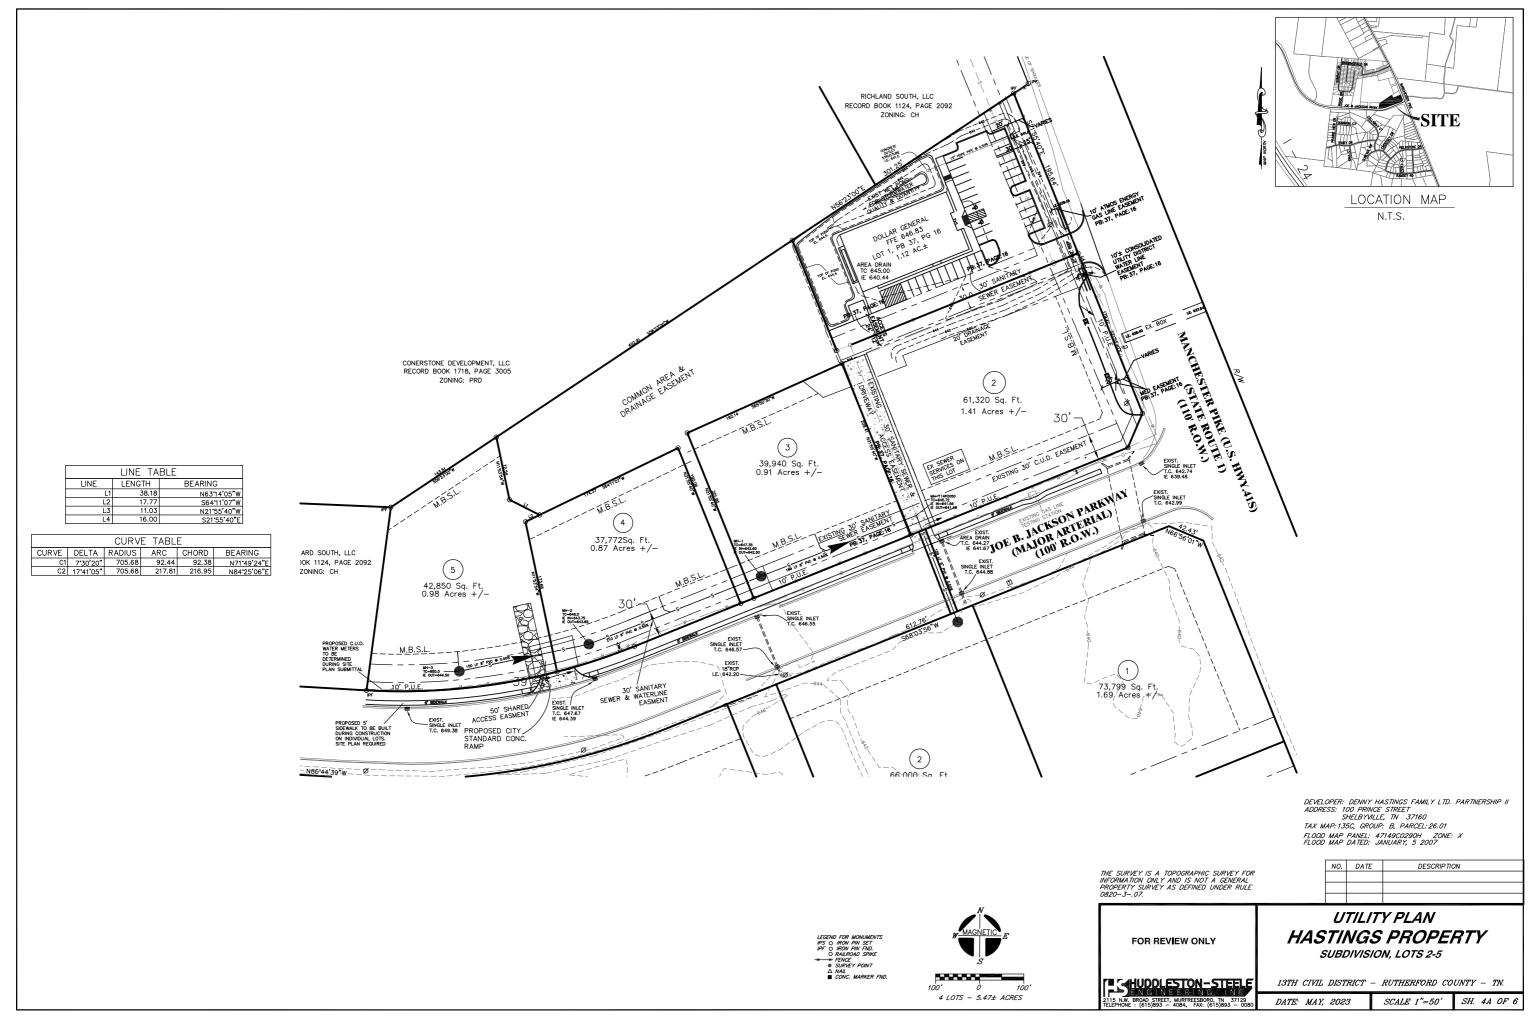

## NORTH SIDE OF JOE B. JACKSON PARKWAY AT MACHESTER PIKE

- Lot 2 61,320 SF | 1.41 Acres +/-
- Lot 3 39,940 SF | .91 Acres +/-
- Lot 4 37,772 SF | .87 Acres +/-
- Lot 5 42,850 SF | .98 Acres +/-

Leslie White, CCIM, MAI 615.542.1996 Mobile 615.234.5020 Office 12Leslie@comast.net TN LIC# 254870