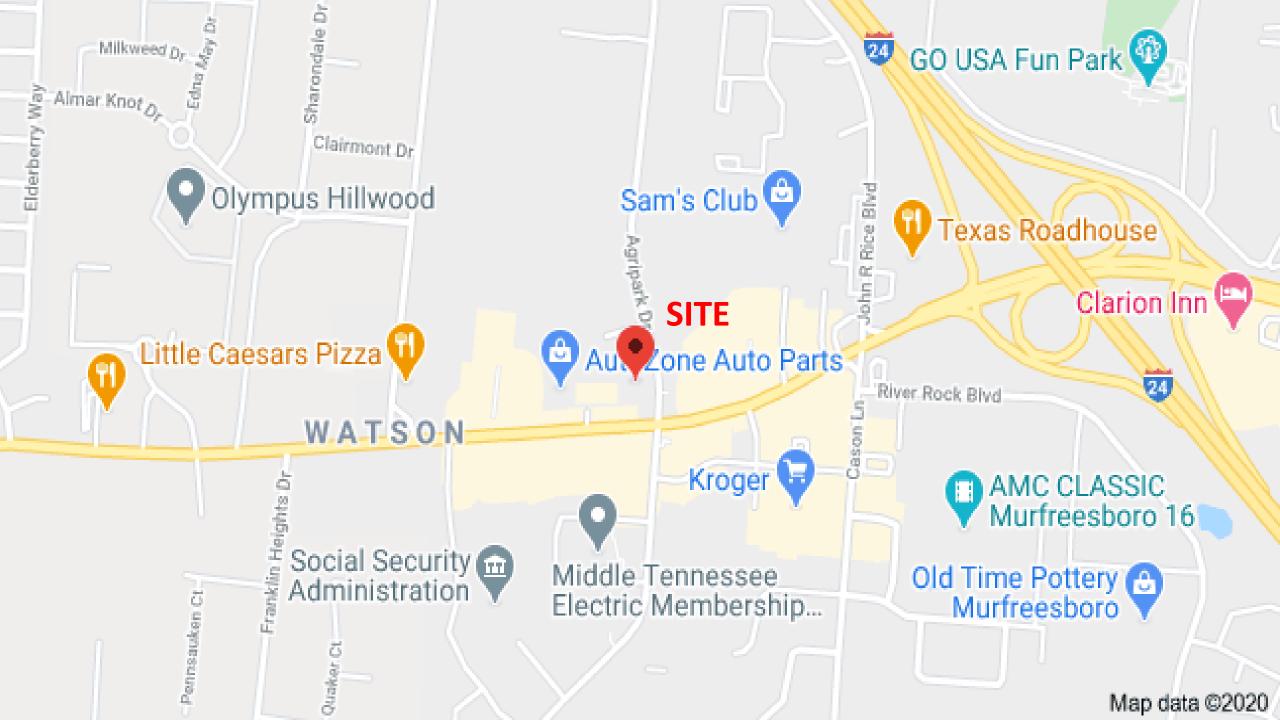

# FOR SALE – Commercial Lots

## Agripark Drive & Makayla Ct – Murfreesboro, TN

### DETAILS:

- Price: \$15 \$20 PSF
- Lot sizes from .71 Ac to 1.03 Ac
- Zoned Commercial Hwy
- All Utilities
- Just off Old Fort Pkwy/Franklin Rd
- Good level topo

1225 Garrison Drive., Suite 202 Murfreesboro, TN 37129 615.234.5020 www.parktrustcommercial.com