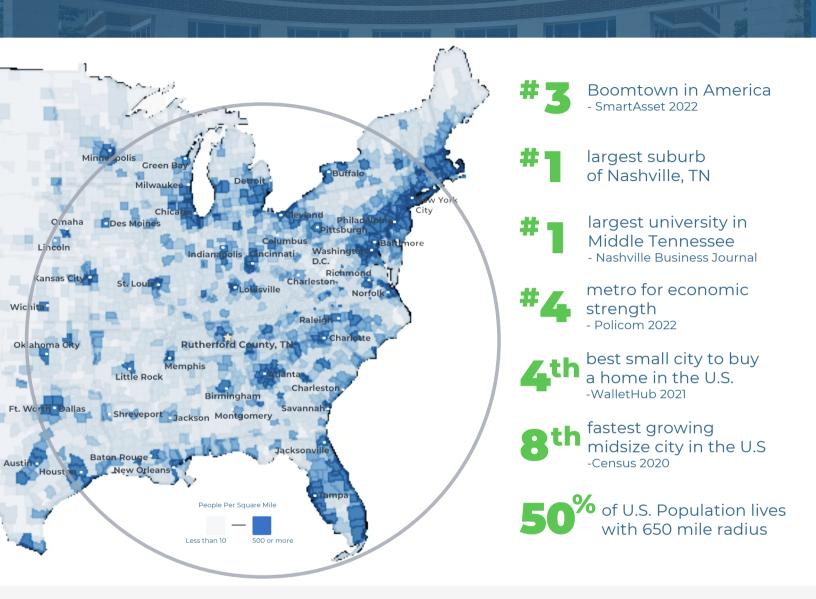

### **RUTHERFORD COUNTY INSIGHTS**

major interstates

million residents within a 45 min drive

million people within a 2.5 hour drive

elementary, middle and high schools in Tennessee

minutes to Nashville attractions