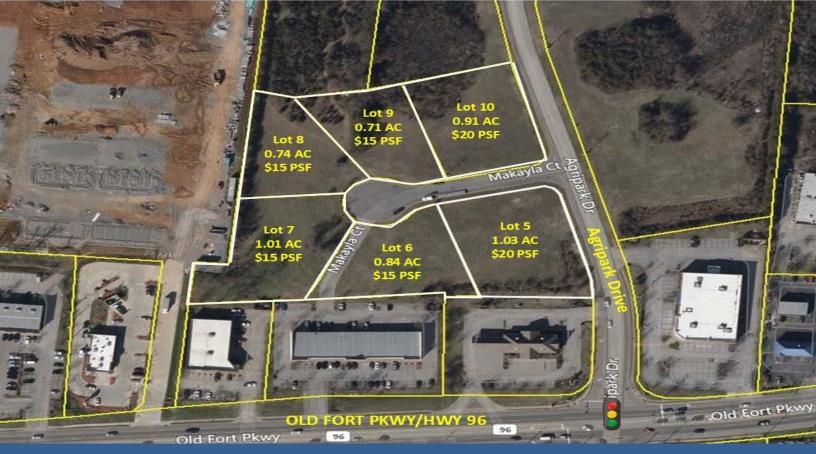

### DETAILS:

- Price: \$15 \$20 PSF
- Lot sizes from .71 Ac to 1.03 Ac
- Zoned Commercial Hwy
- All Utilities
- Just off Old Fort Pkwy/Franklin Rd
- Good level topo

1225 Garrison Drive., Suite 202 Murfreesboro, TN 37129 615.234.5020 www.parktrustcommercial.com