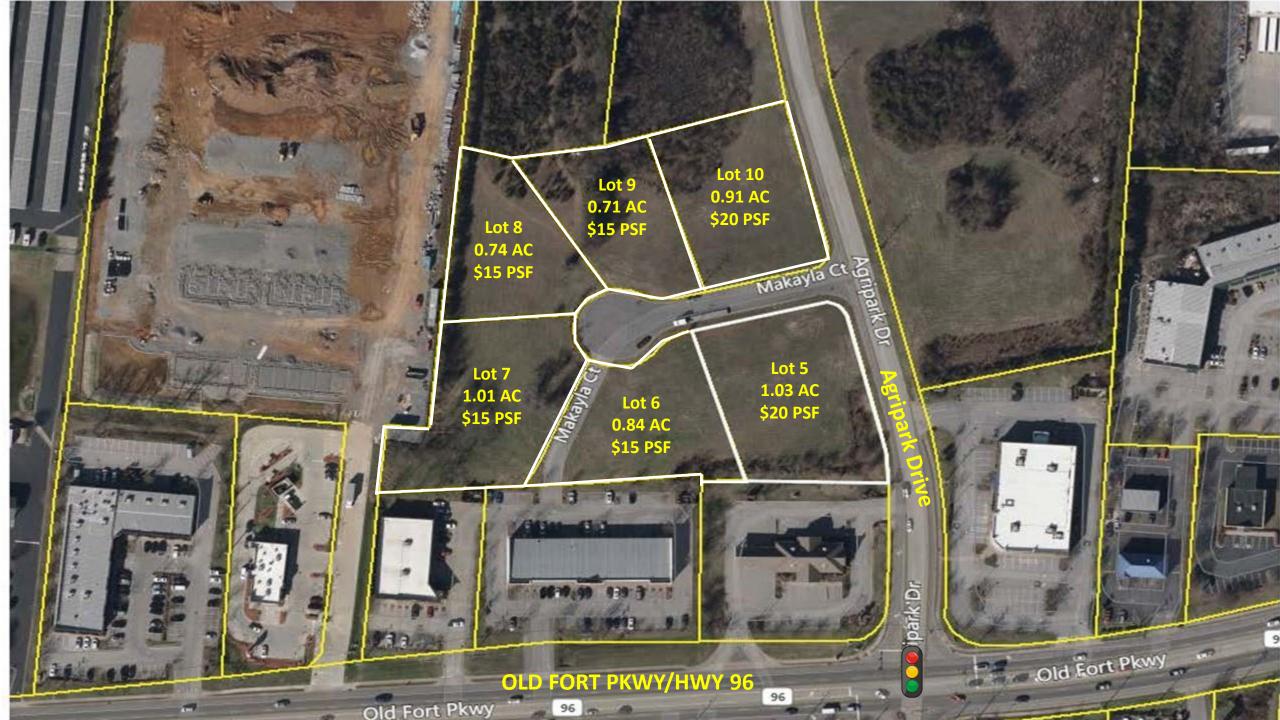

### DETAILS:

- Price: \$15 \$20 PSF
- Lot sizes from .71 Ac to 1.03 Ac
- Zoned Commercial Hwy
- All Utilities
- Just off Old Fort Pkwy/Franklin Rd
- Good level topo

1225 Garrison Drive., Suite 202 Murfreesboro, TN 37129 615.234.5020 www.parktrustcommercial.com