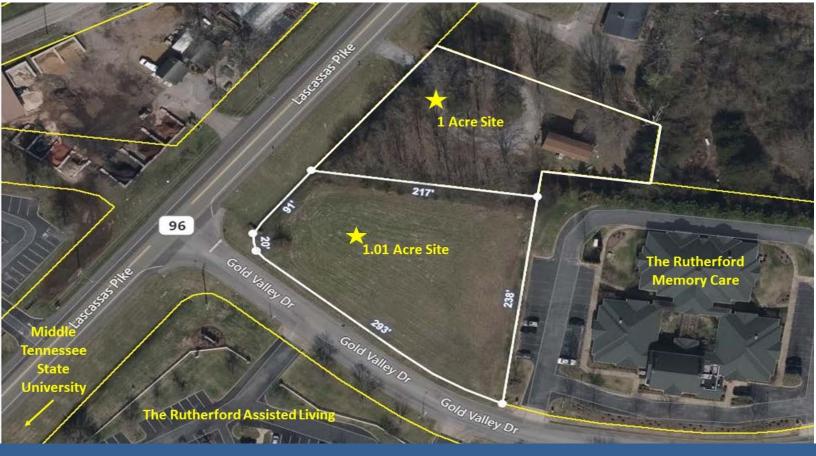

### **DETAILS:**

- 1 +/- Ac Corner Lot \$575,000
- Zoned Commercial Local
- All utilities
- 91 ft frontage on Lascassas Pike & 293 ft frontage on Gold Valley Drive
- 1 +/- Ac Lot \$400,000
- Zoned Residential/Potential Commercial