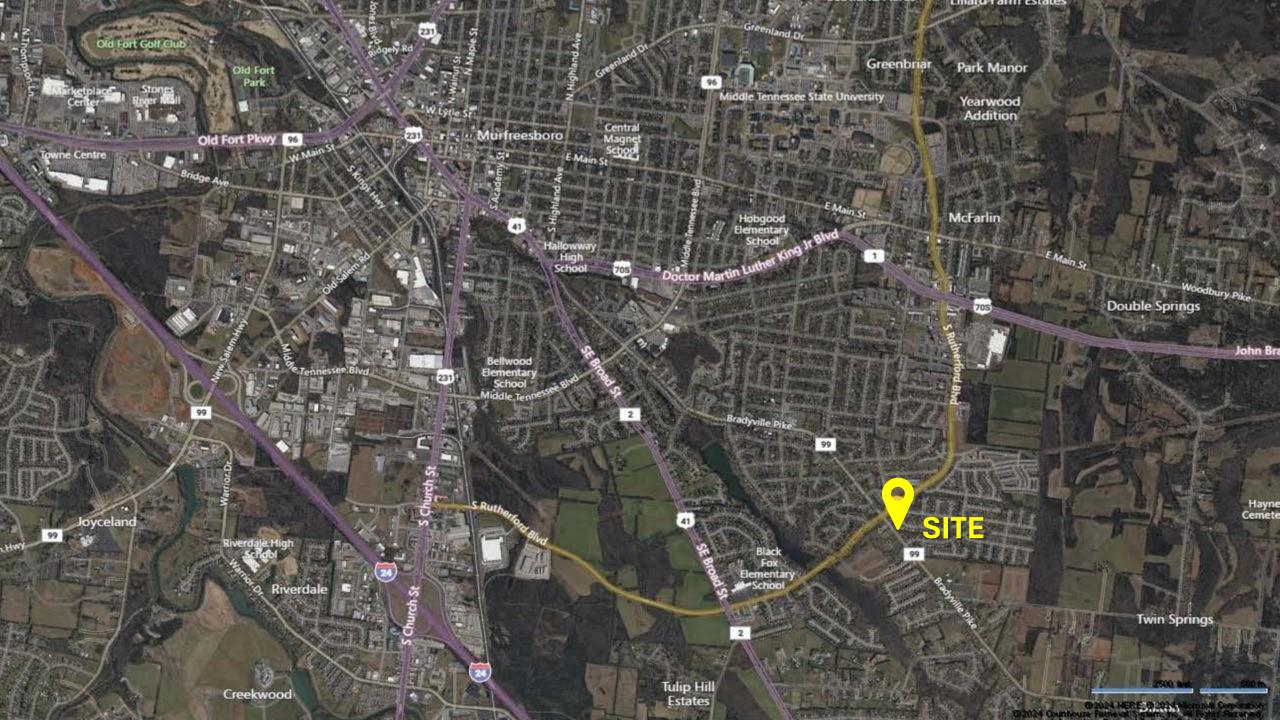

## 1.59 AC Commercial Lot

Bradyville Pike & S Rutherford Blvd Murfreesboro, TN 37130

John Harney 615.542.0715 Cell 615.234.5020 Office john@parktrust.com TNLIC# 221569

- PRICE: \$50,000 NNN
- Adjacent to a Coming Soon Wawa
- Zoned Commercial
- All Utilities