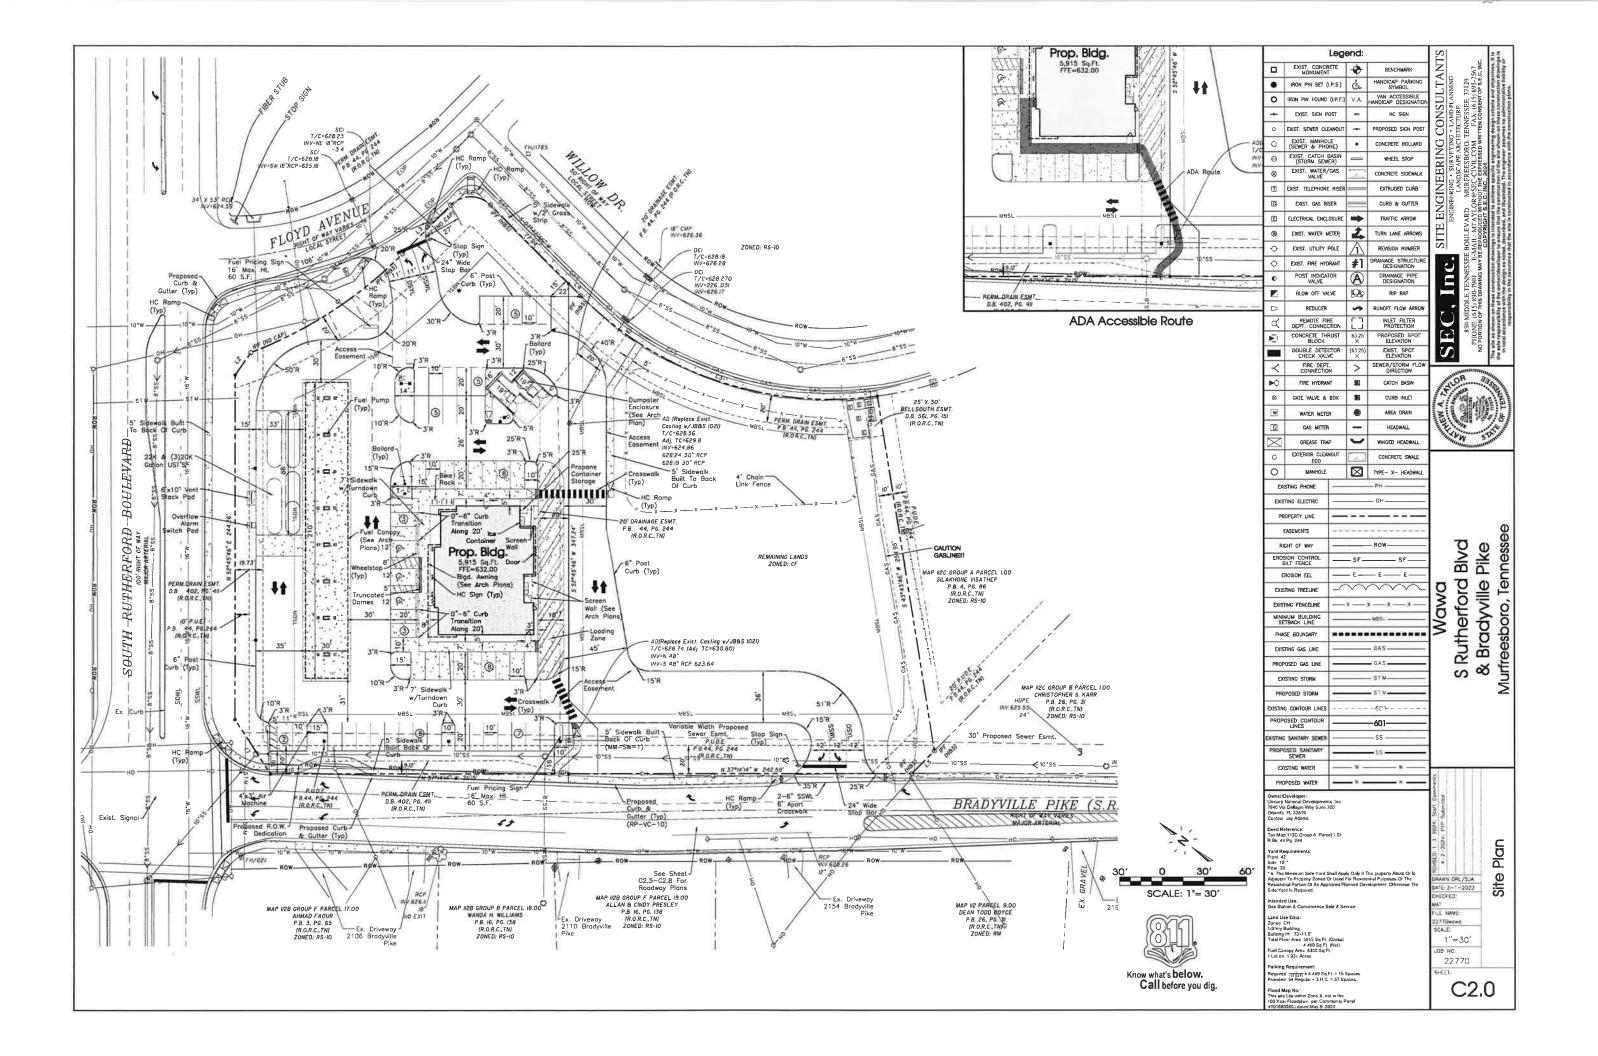

## 1.59 AC Commercial Lot

Bradyville Pike & S Rutherford Blvd Murfreesboro, TN 37130

John Harney 615.542.0715 Cell 615.234.5020 Office john@parktrust.com TNLIC# 221569

- PRICE: \$50,000 NNN
- Adjacent to a Coming Soon Wawa
- Zoned Commercial
- All Utilities