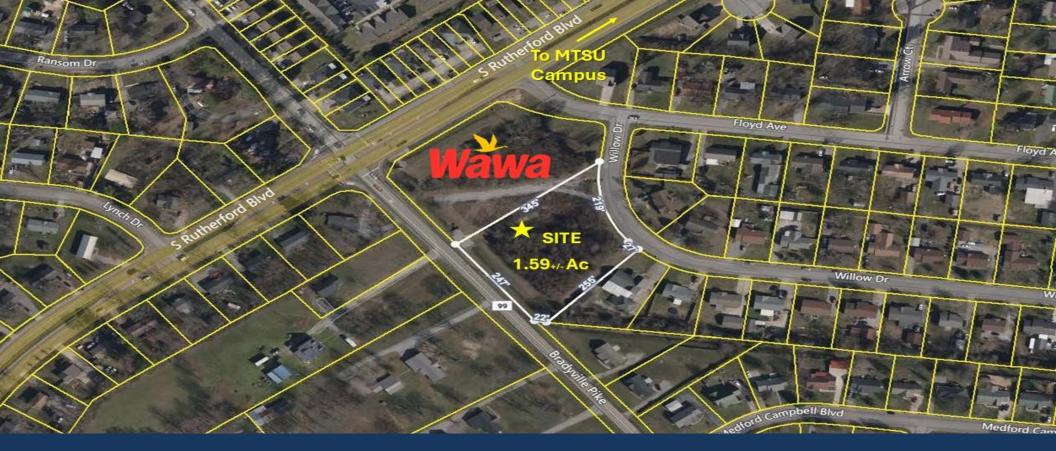

## 1.59 AC Commercial Lot

Bradyville Pike & S Rutherford Blvd Murfreesboro, TN 37130

John Harney 615.542.0715 Cell 615.234.5020 Office john@parktrust.com TNLIC# 221569

- PRICE: \$50,000 NNN
- Adjacent to a Coming Soon Wawa
- Zoned Commercial
- All Utilities