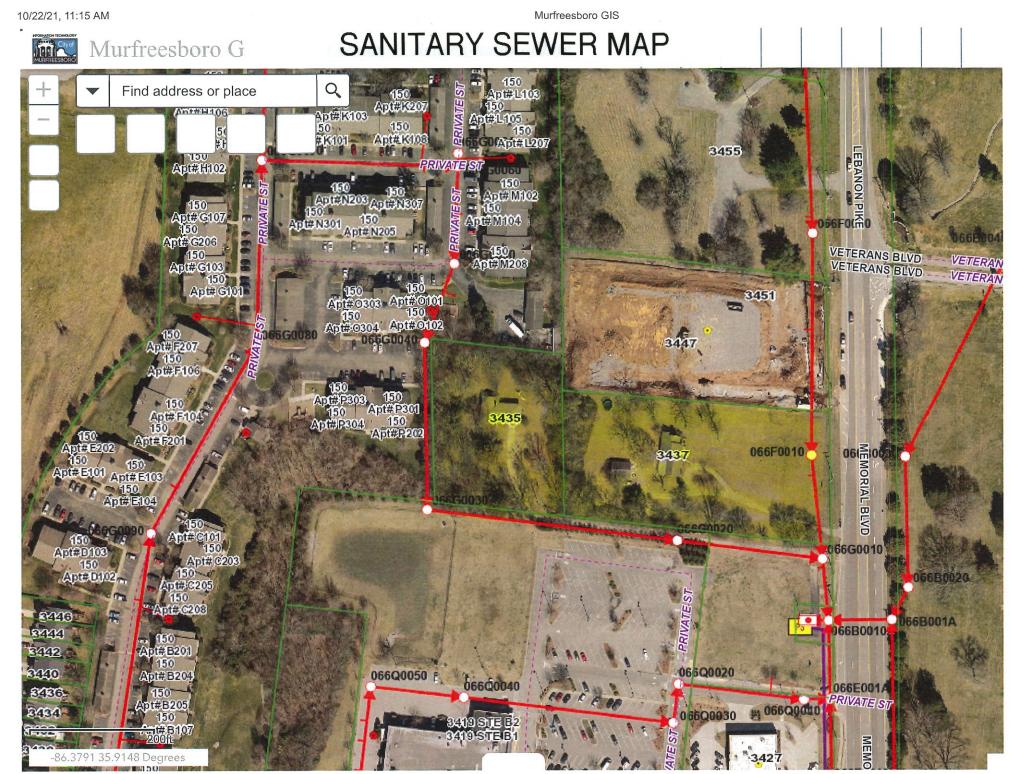

### DETAILS:

- Price: \$14.50 PSF
- Zoned Commercial Highway
- All Utilities
- Owner Will Divide
- Next door to Publix & across from the Veterans Hospital
- Traffic Count: Approx. 15,291

ST. BEALS BREAK

ANS OI

https://maps3.murfreesborotn.gov/PublicGIS/