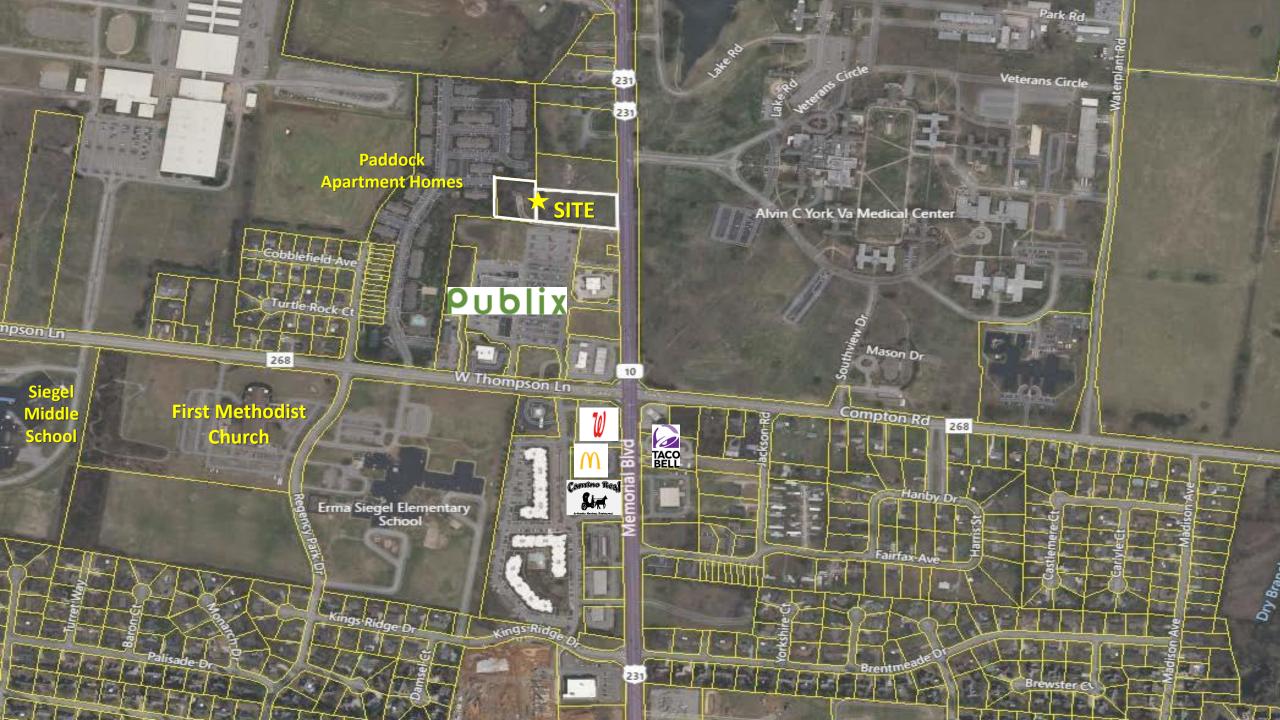

### DETAILS:

- Price: \$14.50 PSF
- Zoned Commercial Highway
- All Utilities
- Owner Will Divide
- Next door to Publix & across from the Veterans Hospital
- Traffic Count: Approx. 15,291