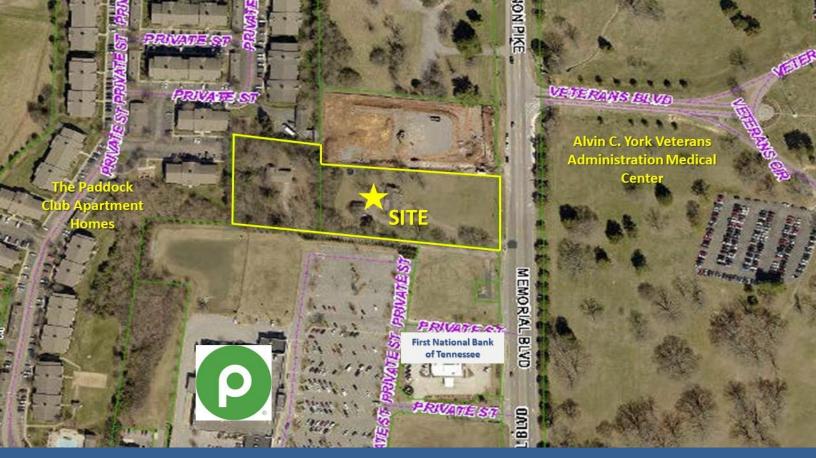

### DETAILS:

- Price: \$14.50 PSF
- Zoned Commercial Highway
- All Utilities
- Owner Will Divide
- Next door to Publix & across from the Veterans Hospital
- Traffic Count: Approx. 15,291

## ParkTrust

1225 Garrison Drive, Suite 202 Murfreesboro, TN 37129 615.234.5020 www.parktrustcommercial.com PRIVADEST

PRIVATEST

а,

38.0

The Paddock ub Apartment Homes

5

PRIVATION First National Bank of Tennessee

TE

PRIVATEST OF

MEMORIAL

BLVD

JON PIKE

VEDERAWS ELVO

Alvin C. York Veterans Administration Medical Center SE

Canadian

ST. BEALS BREAK

ANS OI

https://maps3.murfreesborotn.gov/PublicGIS/