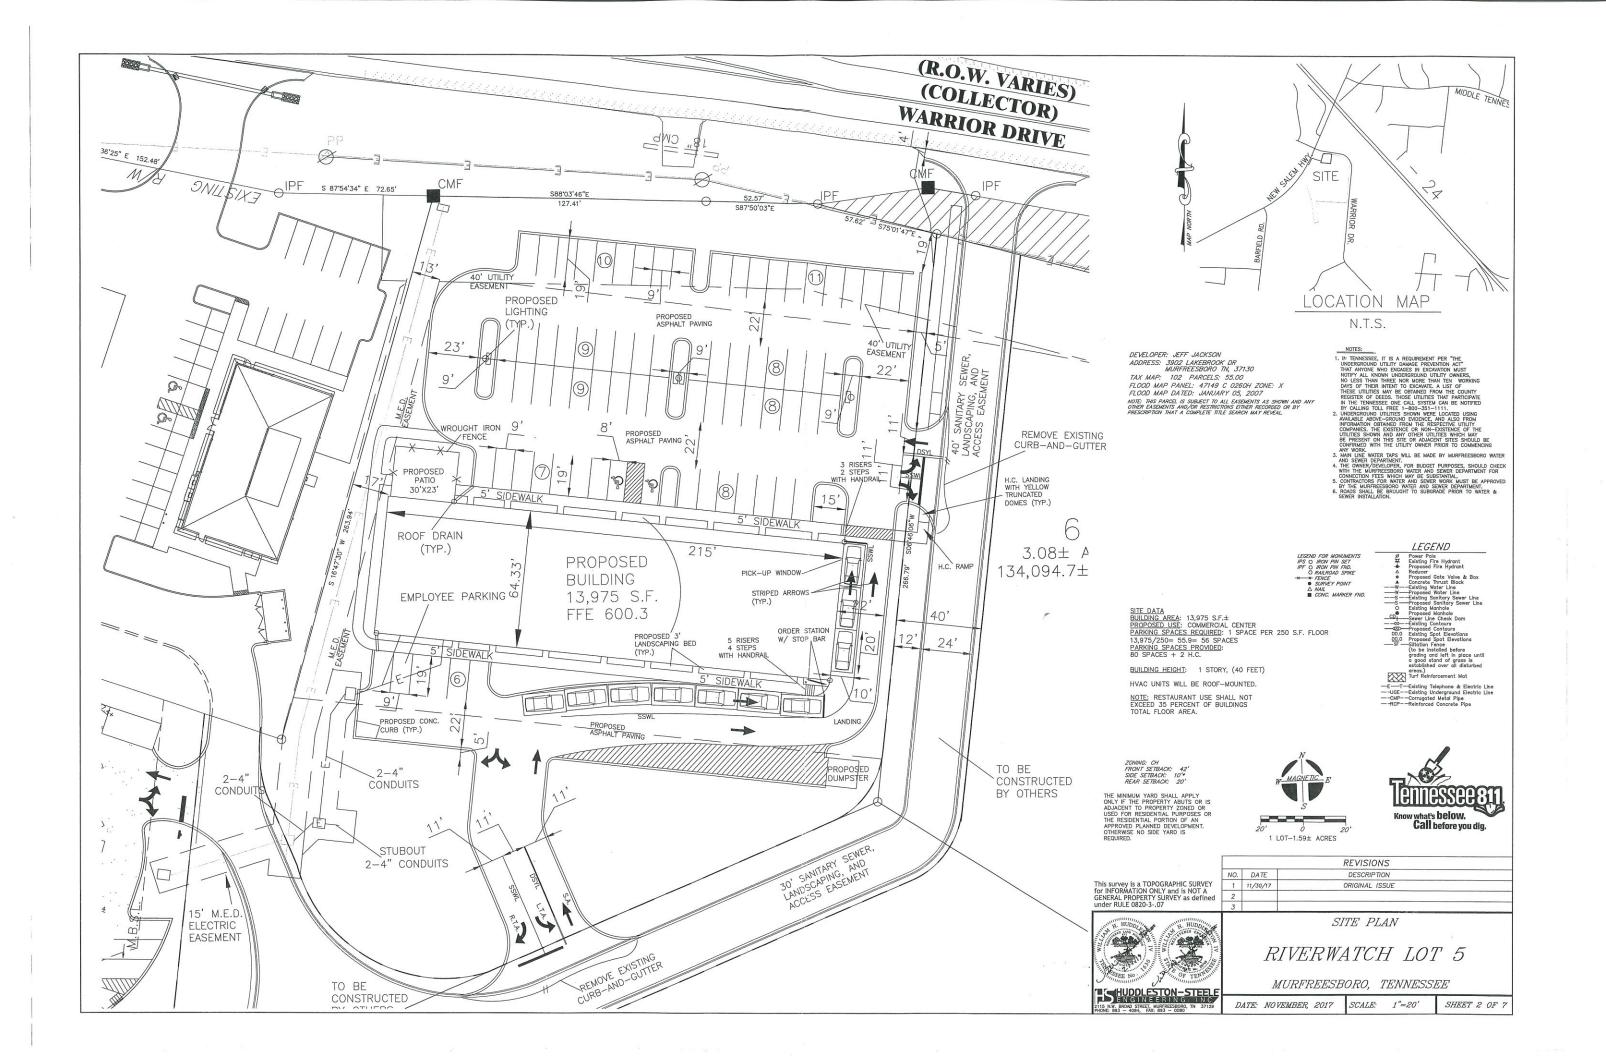

## 100% Leased Retail Center For Sale

1433 Warrior Drive - Murfreesboro, TN

### **DETAILS:**

PRICE: \$5,950,000

- 13,996 SF Retail Building with drivethru
- Strong Tenant Mix
- 6% Cap Rate based on current NOI
- Right off I-24/New Salem Hwy @ Exit
   80
- Population 154,245 within 5 Miles