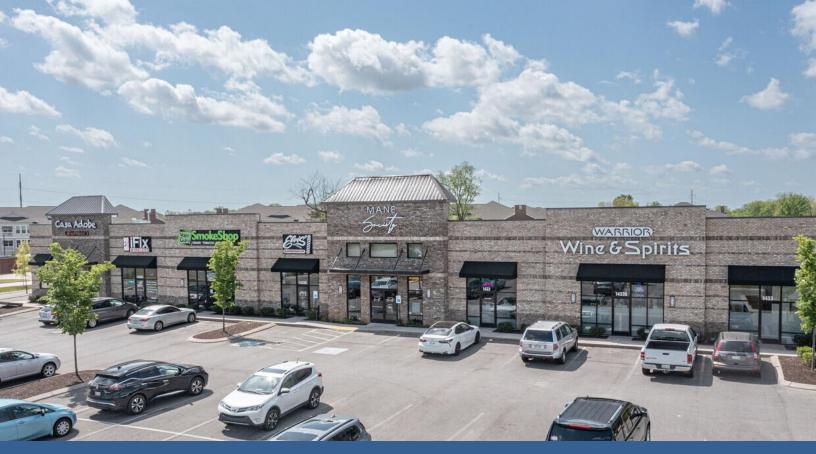

## 100% Leased Retail Center For Sale

1433 Warrior Drive - Murfreesboro, TN

### **DETAILS:**

PRICE: \$5,950,000

- 13,996 SF Retail Building with drivethru
- Strong Tenant Mix
- 6% Cap Rate based on current NOI
- Right off I-24/New Salem Hwy @ Exit
   80
- Population 154,245 within 5 Miles