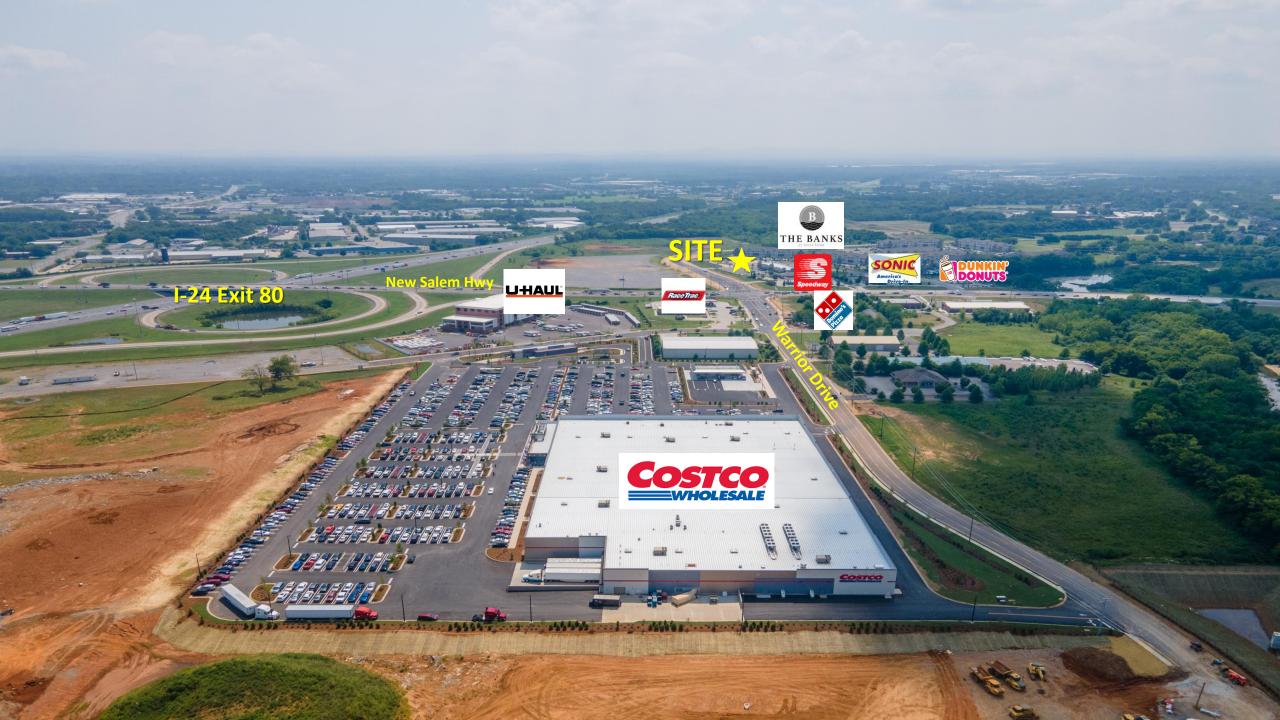

## 100% Leased Retail Center For Sale

1433 Warrior Drive - Murfreesboro, TN

### **DETAILS:**

PRICE: \$5,950,000

- 13,996 SF Retail Building with drivethru
- Strong Tenant Mix
- 6% Cap Rate based on current NOI
- Right off I-24/New Salem Hwy @ Exit
   80
- Population 154,245 within 5 Miles