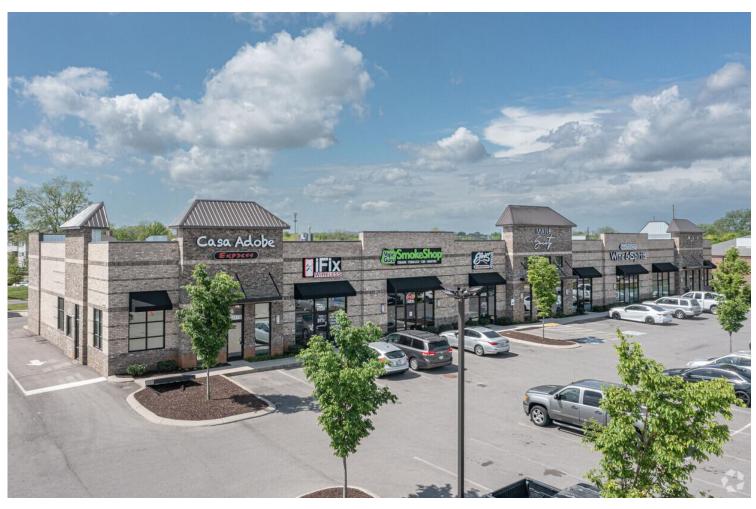

## 100% Leased Retail Center For Sale

1433 Warrior Drive - Murfreesboro, TN

### **DETAILS:**

PRICE: \$5,950,000

- 13,996 SF Retail Building with drivethru
- Strong Tenant Mix
- 6% Cap Rate based on current NOI
- Right off I-24/New Salem Hwy @ Exit
   80
- Population 154,245 within 5 Miles