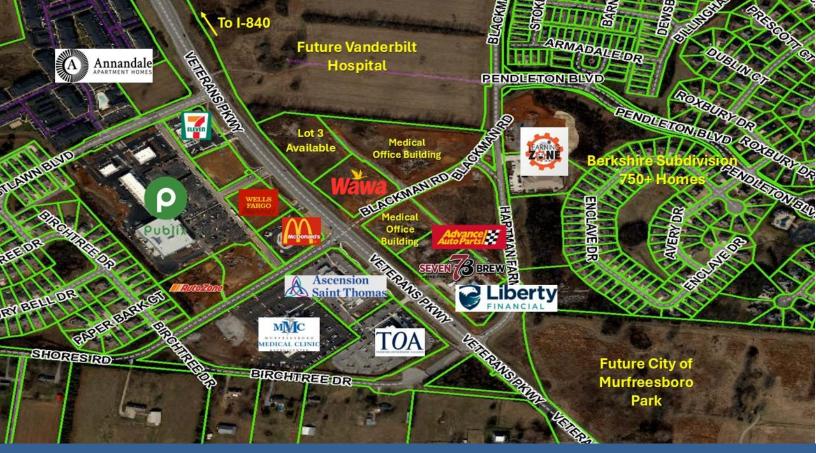

### DETAILS:

- Lot 3 See Broker for Pricing
- Zoned for Commercial, Retail, Medical & Office Use
- Next to Future Vanderbilt Hospital
- Across from St Thomas Neighborhood Hospital, TOA, Publix Murfreesboro Medical Clinic
- Easy Access to I-840
- All utilities available