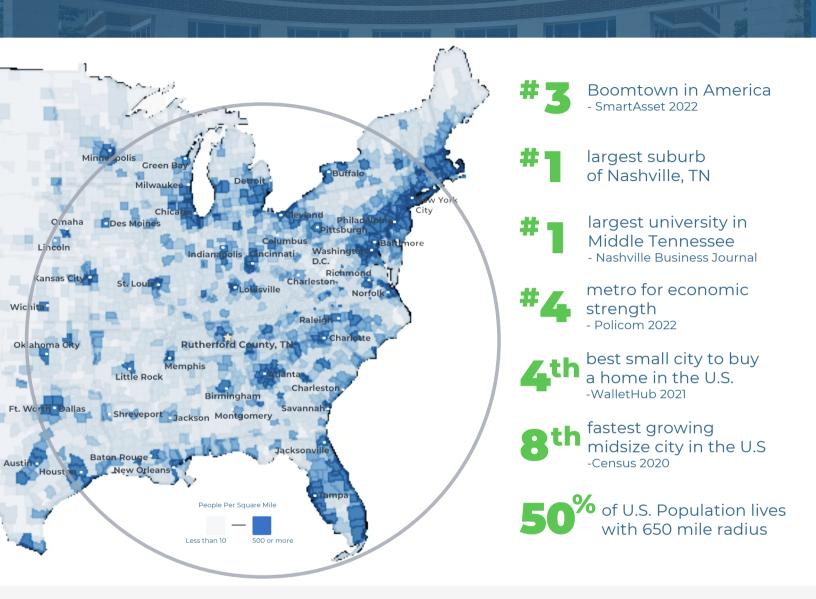

# RUTHERFORD COUNTY, TN

### **RUTHERFORD COUNTY INSIGHTS**

major interstates

million residents within a 45 min drive

million people within a 2.5 hour drive

elementary, middle and high schools in Tennessee

minutes to Nashville attractions