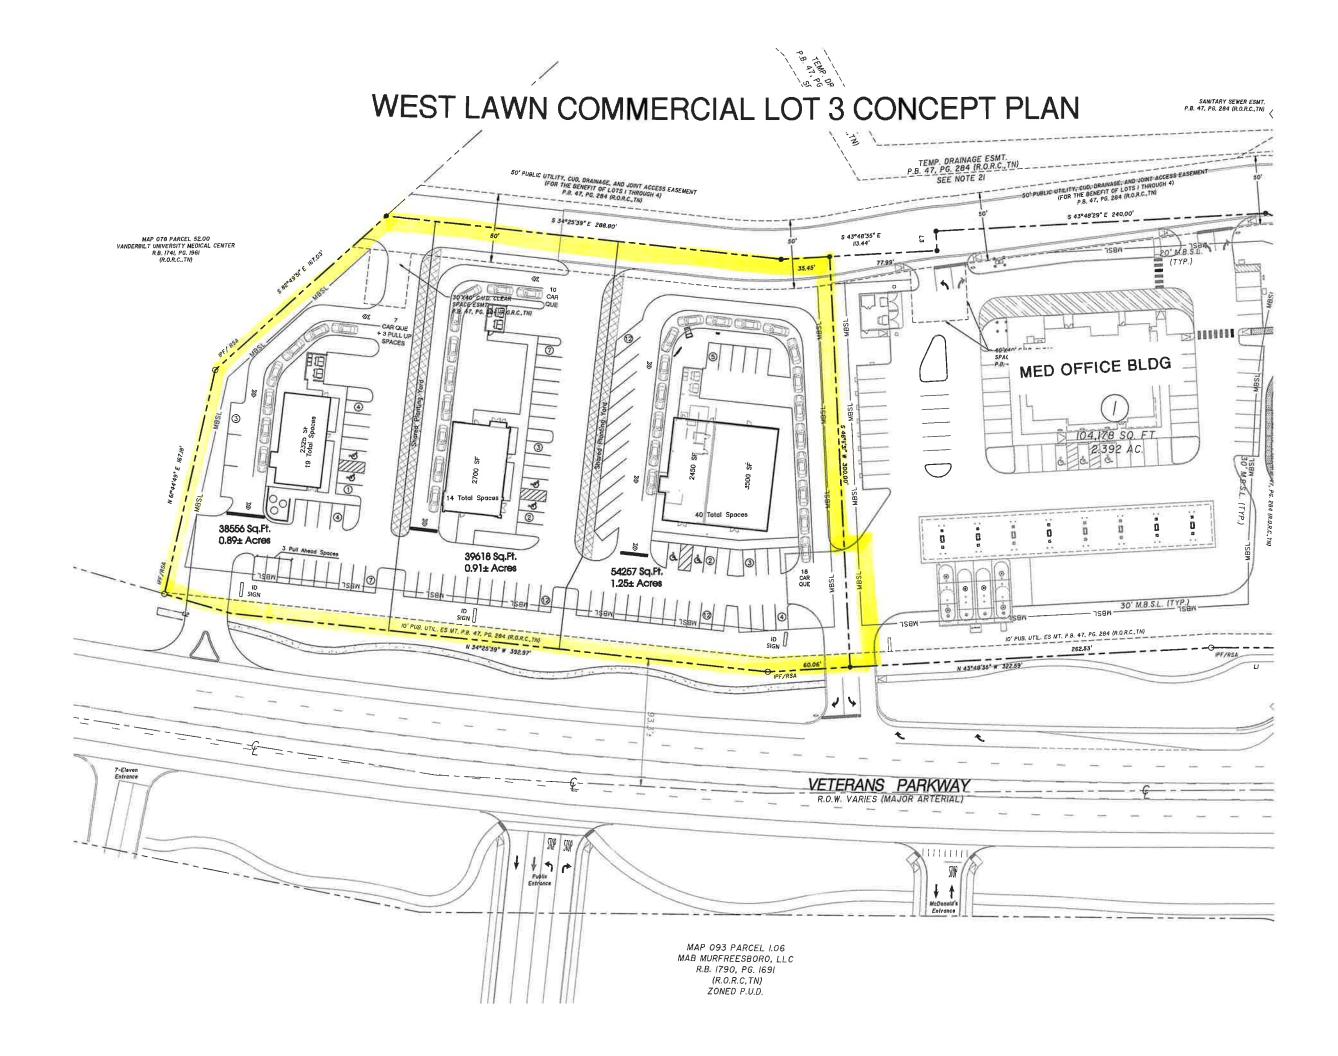

### DETAILS:

- Lot 3 See Broker for Pricing
- Zoned for Commercial, Retail, Medical & Office Use
- Next to Future Vanderbilt Hospital
- Across from St Thomas Neighborhood Hospital, TOA, Publix Murfreesboro Medical Clinic
- Easy Access to I-840
- All utilities available