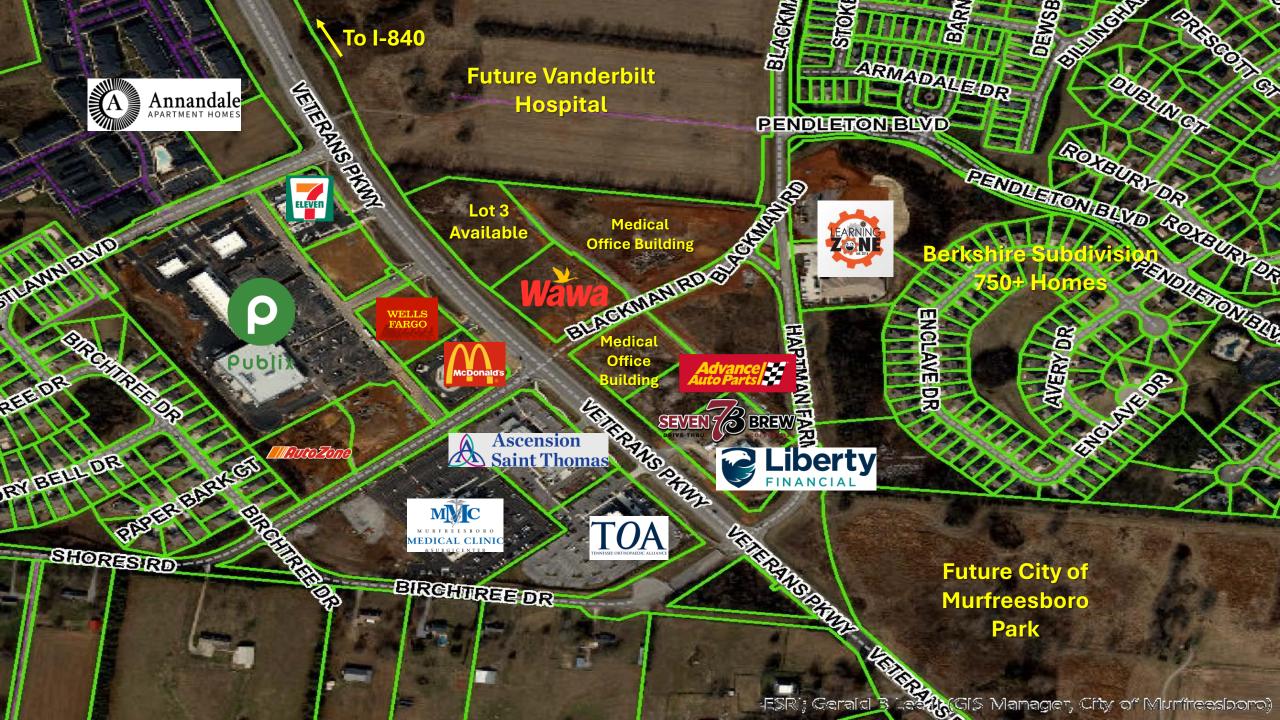

### DETAILS:

- Lot 3 See Broker for Pricing
- Zoned for Commercial, Retail, Medical & Office Use
- Next to Future Vanderbilt Hospital
- Across from St Thomas Neighborhood Hospital, TOA, Publix Murfreesboro Medical Clinic
- Easy Access to I-840
- All utilities available