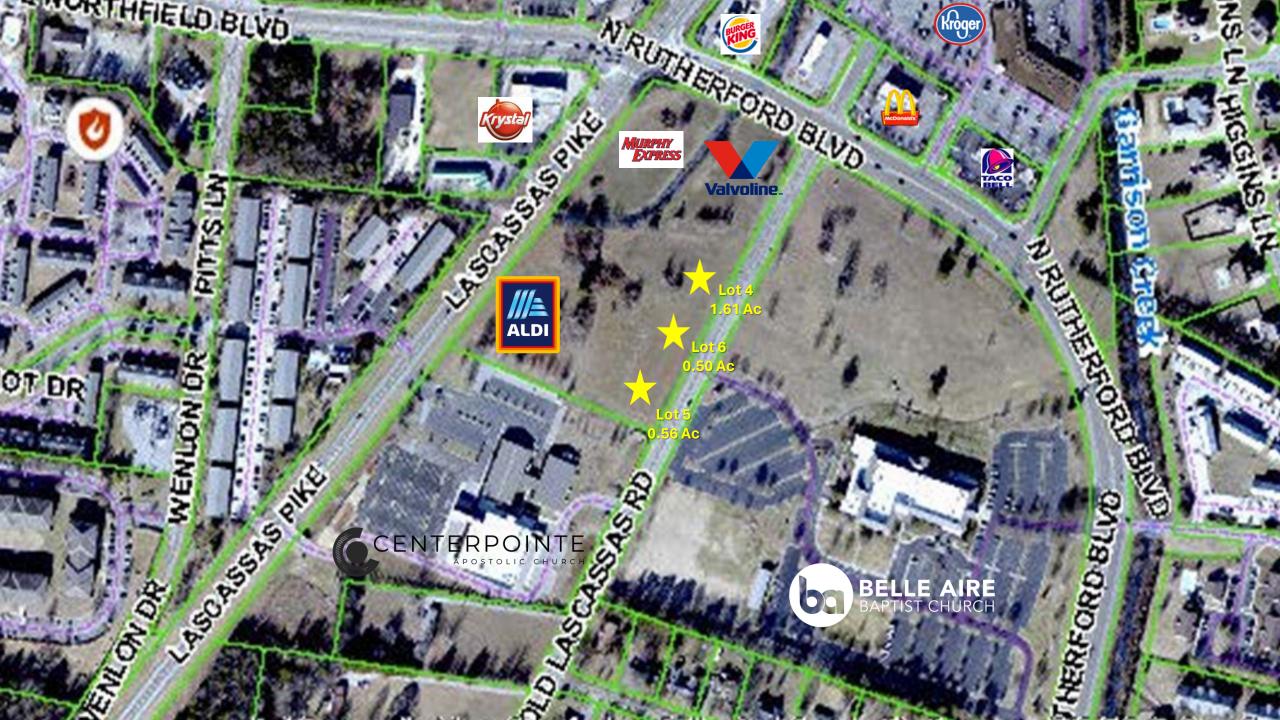

### FOR SALE | Commercial Lots

Old Lascassas Rd @ N Rutherford Blvd Murfreesboro, TN 37129

John Harney 615.542.0715 Cell 615.896.4045 Office johnh@parks-group.com TNLIC# 221569

- Lot 4 1.61 Ac: \$1,350,000
- Lot 5 0.56 Ac: \$375,000
- Lot 6 0.50 Ac: \$450,000
- Great Retail/Commercial Outparcels
- All Utilities Available
- More than 2,500 multi-family units within ½ mile
- 1.4 Miles from MTSU
- Traffic Count: Approx. 16,685