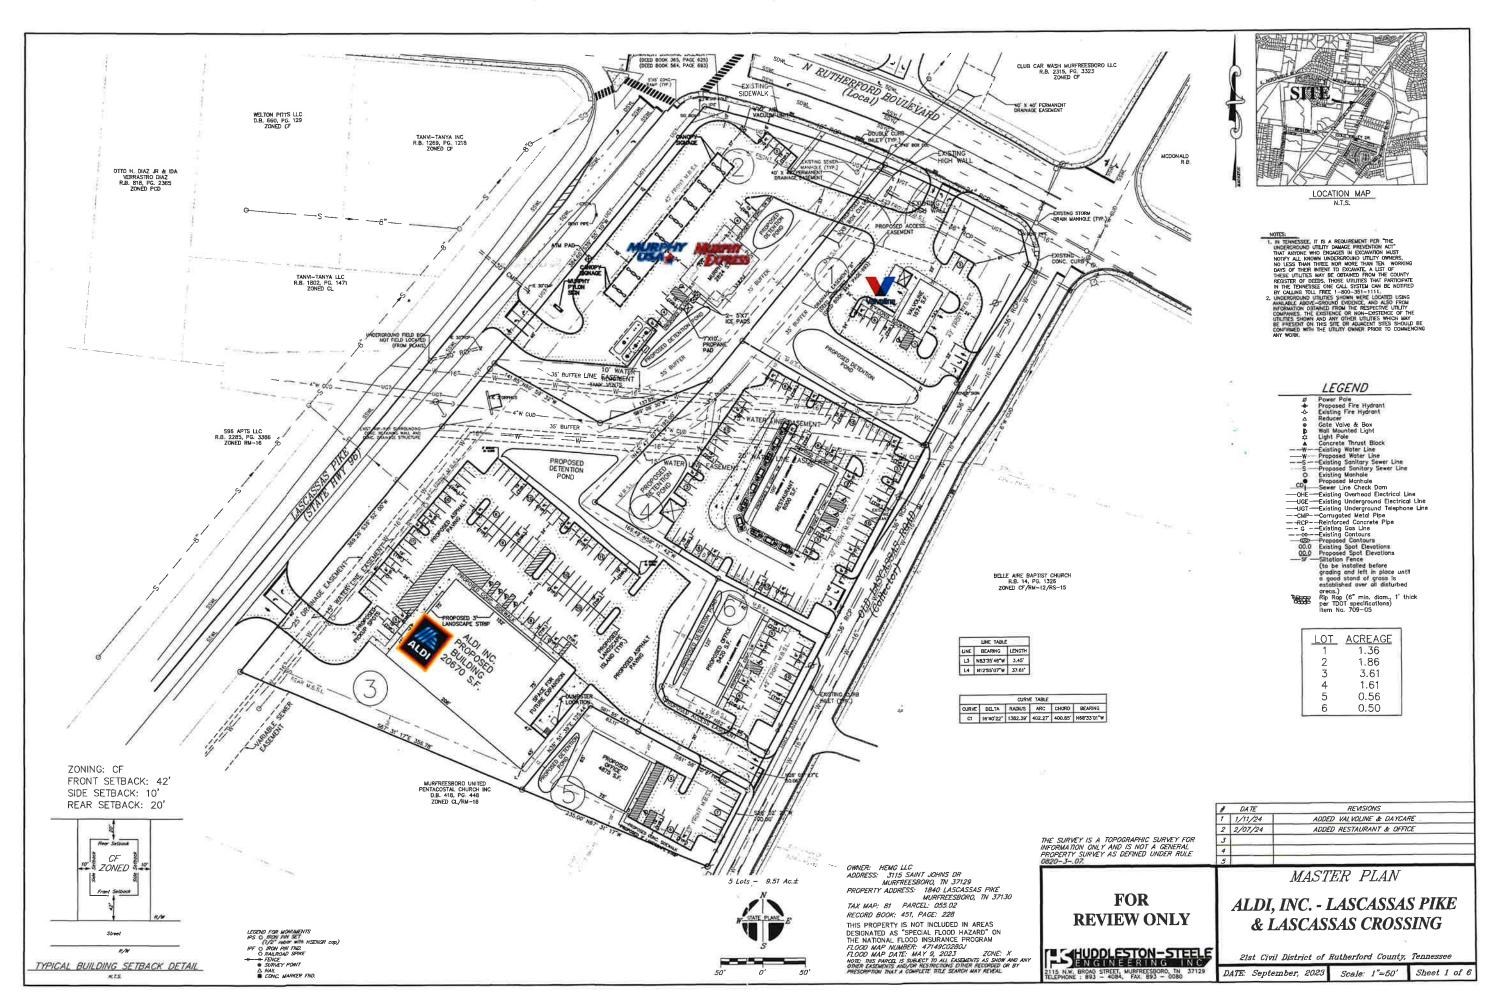

### FOR SALE | Commercial Lots

Old Lascassas Rd @ N Rutherford Blvd Murfreesboro, TN 37129

John Harney 615.542.0715 Cell 615.896.4045 Office johnh@parks-group.com TNLIC# 221569

- Lot 4 1.61 Ac: \$1,350,000
- Lot 5 0.56 Ac: \$375,000
- Lot 6 0.50 Ac: \$450,000
- Great Retail/Commercial Outparcels
- All Utilities Available
- More than 2,500 multi-family units within ½ mile
- 1.4 Miles from MTSU
- Traffic Count: Approx. 16,685