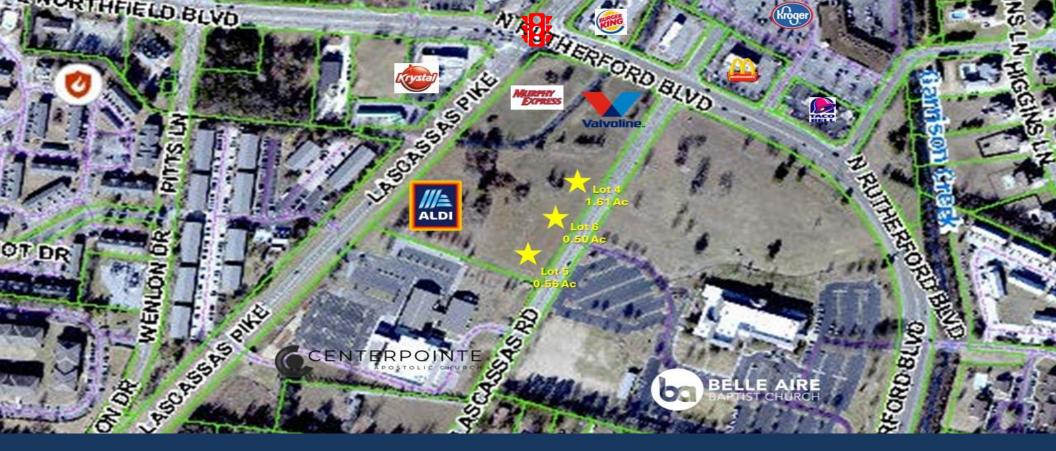

### FOR SALE | Commercial Lots

Old Lascassas Rd @ N Rutherford Blvd Murfreesboro, TN 37129

John Harney 615.542.0715 Cell 615.896.4045 Office johnh@parks-group.com TNLIC# 221569

- Lot 4 1.61 Ac: \$1,350,000
- Lot 5 0.56 Ac: \$375,000
- Lot 6 0.50 Ac: \$450,000
- Great Retail/Commercial Outparcels
- All Utilities Available
- More than 2,500 multi-family units within ½ mile
- 1.4 Miles from MTSU
- Traffic Count: Approx. 16,685