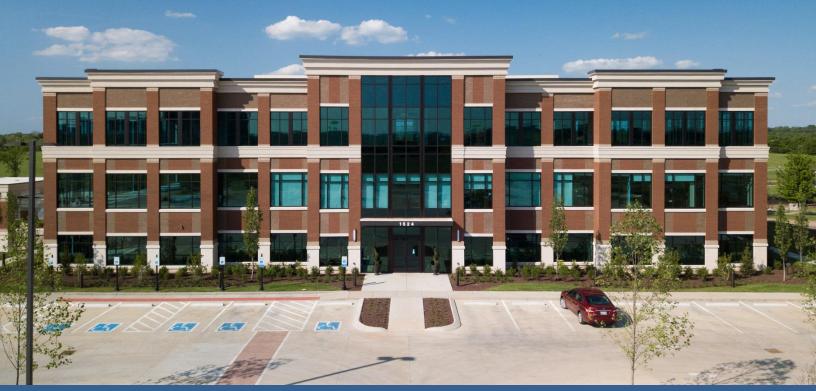

# Waterstone III Office Building 1524 Williams Drive - Murfreesboro, TN CLASS A OFFICE SPACE FOR LEASE

# AMENITIES

- Office Space for Lease at \$27 PSF NNN w/ \$45-\$50 PSF Build-out allowance
- 2,340 SF Suite Available on 2<sup>nd</sup> Floor
- Near St Thomas Rutherford Hospital & Murfreesboro Medical Clinic
- In Murfreesboro's Prestigious Gateway District & Close to I-24 Exit 76
- Existing Tenants include Ascend Federal Credit Union & Fresenius Kidney Care