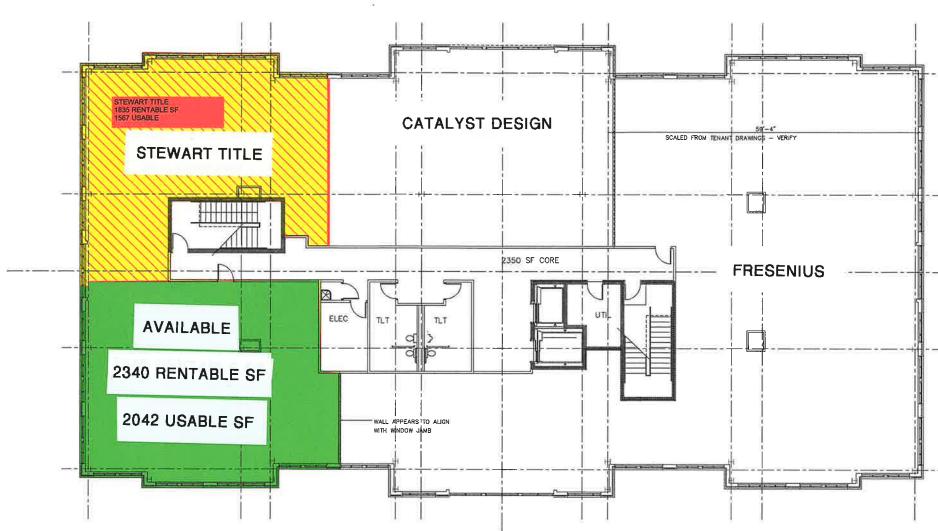

# AMENITIES

- Office Space for Lease at \$27 PSF NNN w/ \$45-\$50 PSF Build-out allowance
- 2,340 SF Suite Available on 2<sup>nd</sup> Floor
- Near St Thomas Rutherford Hospital & Murfreesboro Medical Clinic
- In Murfreesboro's Prestigious Gateway District & Close to I-24 Exit 76
- Existing Tenants include Ascend Federal Credit Union & Fresenius Kidney Care