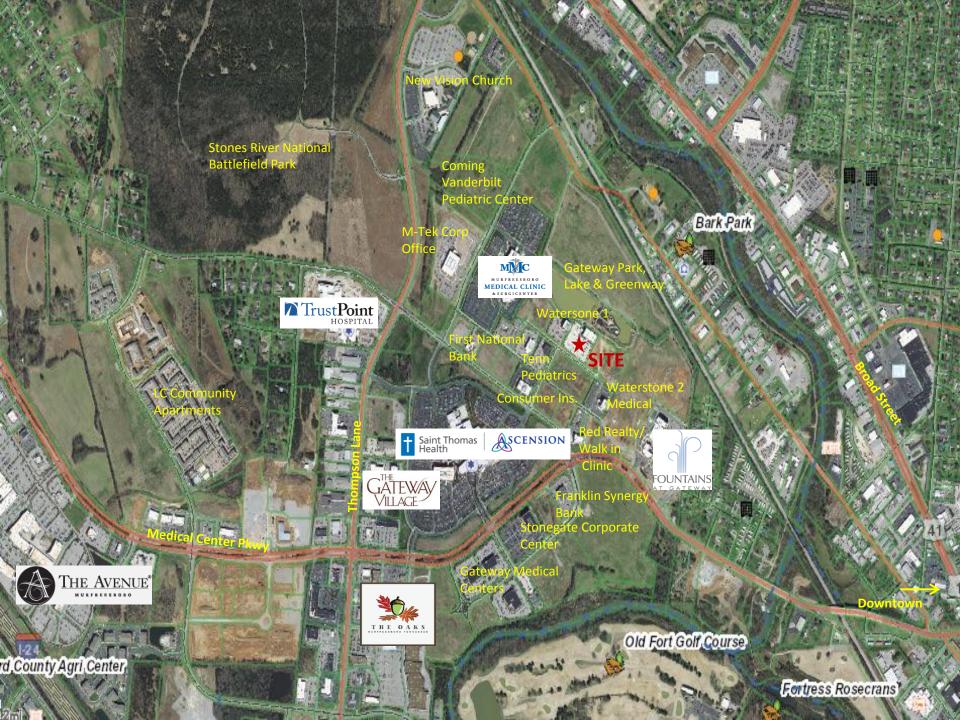

# Waterstone III Office Building 1524 Williams Drive - Murfreesboro, TN CLASS A OFFICE SPACE FOR LEASE

# AMENITIES

- Office Space for Lease at \$27 PSF NNN w/ \$45-\$50 PSF Build-out allowance
- 2,340 SF Suite Available on 2<sup>nd</sup> Floor
- Near St Thomas Rutherford Hospital & Murfreesboro Medical Clinic
- In Murfreesboro's Prestigious Gateway District & Close to I-24 Exit 76
- Existing Tenants include Ascend Federal Credit Union & Fresenius Kidney Care