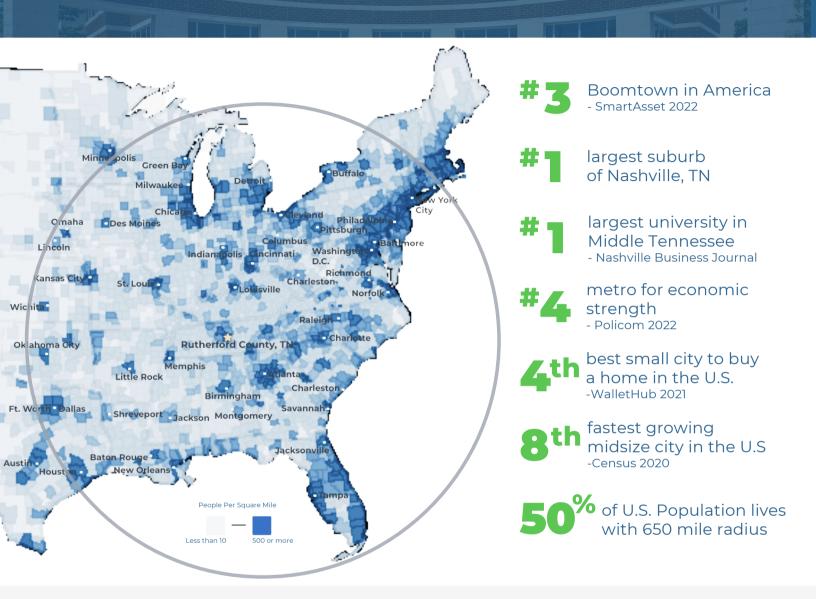

|          |



\*All information provided by The CoStar Group Copyrighted report licensed to The Parks Group Commercial - 538467. 1/25/2021

# 1524 WILLIAMS DR 2ND FLOOR PLAN

14.6% RENTABLE FACTOR



| SECOND FLOOR PLAN   |  |
|---------------------|--|
| SCALE: 1/8" = 1'-0" |  |







## RUTHERFORD COUNTY, TN

# COMMUNITY SNAPSHOT

Rutherford County, TN

# RUTHERFORD COUNTY, TN



# **RUTHERFORD COUNTY INSIGHTS**



major interstates



million residents within a 45 min drive



million people within a 2.5 hour drive



elementary, middle and high schools in Tennessee



minutes to Nashville attractions



hospital expansions since 2018 serving infants to seniors



January 2024

www.rutherfordworks.com

615.893.6565

### LARGEST PRIVATE EMPLOYERS & EMPLOYEE COUNT

| Nissan                 | 8,000 | General Mills      | 1,000 |
|------------------------|-------|--------------------|-------|
| Amazon                 | 2,700 | Bridgestone        | 987   |
| Ascension Saint Thomas | 1,741 | TriStar StoneCrest | 950   |
| Ingram                 | 1,700 | Cardinal Health    | 816   |
| Taylor Farms           | 1,700 | Vijon              | 730   |
| Asurion