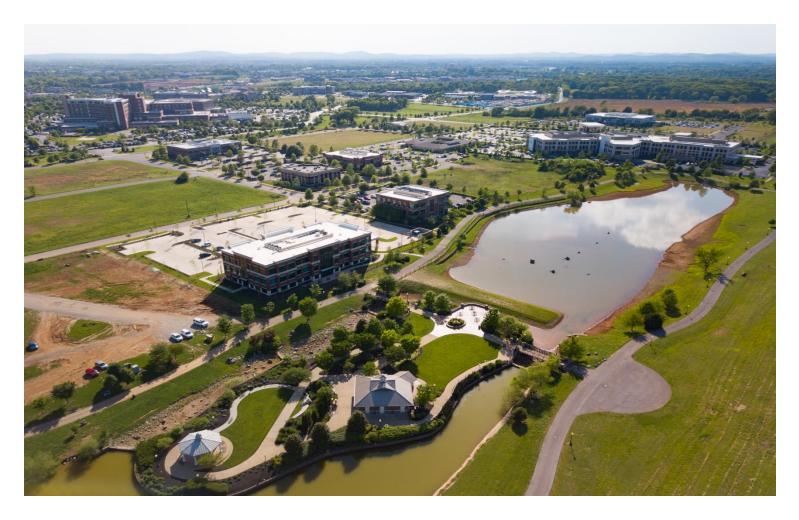

# Waterstone III Office Building 1524 Williams Drive - Murfreesboro, TN CLASS A OFFICE SPACE FOR LEASE

# AMENITIES

- Office Space for Lease at \$27 PSF NNN w/ \$45-\$50 PSF Build-out allowance
- 2,340 SF Suite Available on 2<sup>nd</sup> Floor
- Near St Thomas Rutherford Hospital & Murfreesboro Medical Clinic
- In Murfreesboro's Prestigious Gateway District & Close to I-24 Exit 76
- Existing Tenants include Ascend Federal Credit Union & Fresenius Kidney Care