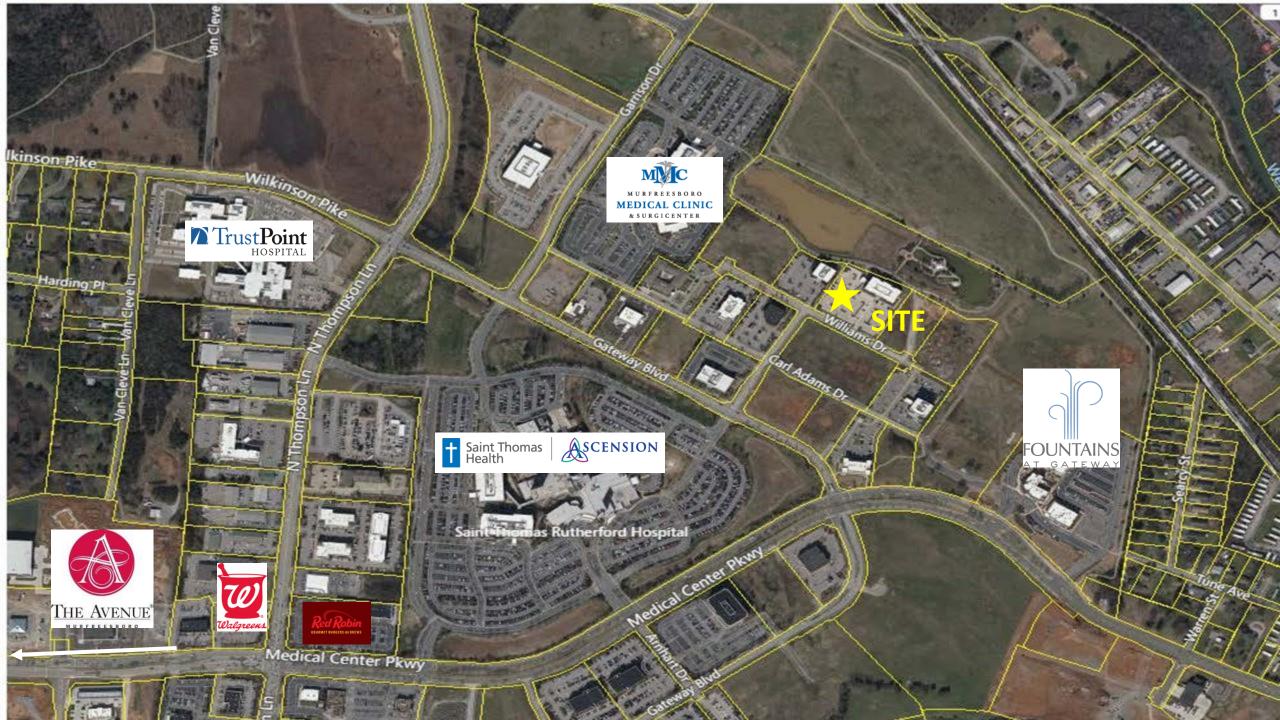

# Waterstone III Office Building 1524 Williams Drive - Murfreesboro, TN CLASS A OFFICE SPACE FOR LEASE

# AMENITIES

- Office Space for Lease at \$27 PSF NNN w/ \$45-\$50 PSF Build-out allowance
- 2,340 SF Suite Available on 2<sup>nd</sup> Floor
- Near St Thomas Rutherford Hospital & Murfreesboro Medical Clinic
- In Murfreesboro's Prestigious Gateway District & Close to I-24 Exit 76
- Existing Tenants include Ascend Federal Credit Union & Fresenius Kidney Care