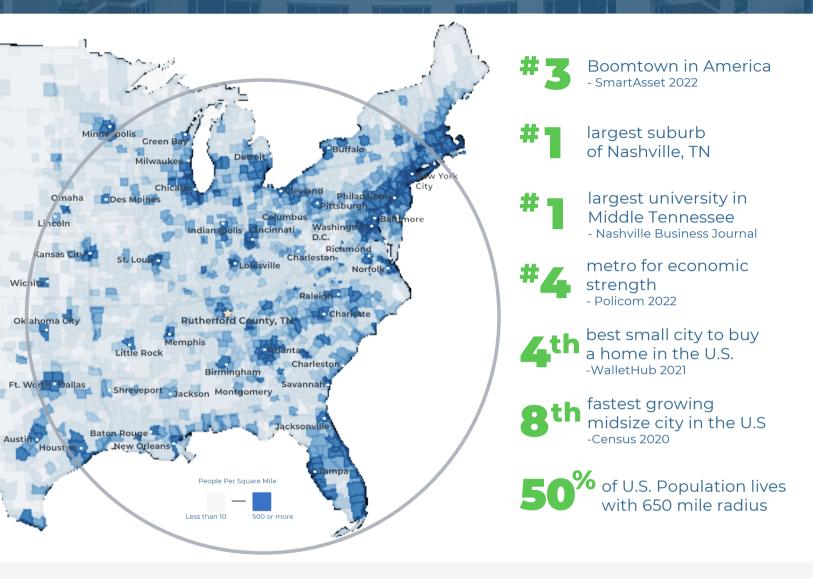

# FOR LEASE or SALE DOWNTOWN BUILDING

123 N. Maple Street - Murfreesboro

ParkTrust COMMERCIAL John Harney 615.542.0715 Cell 615.234.5020 Office John@parktrust.com TNLIC# 221569

- FOR SALE PRICE: \$935,000
- LEASE PRICE: \$4,166 per month / \$20 PSF NNN
- 2,500 SF rentable space
- Great Downtown Murfreesboro Location
- Nice finished office space on the 1<sup>st</sup> Floor
- Former Insurance Office Space

Interior of 123 N. Maple Street





















## COMMUNITY SNAPSHOT

Rutherford County, TN

CHAMBER OF COMMERCE & VISITOR

### RUTHERFORD COUNTY, TN

RUTHERFORD COLUMN STATES OF A VISITORS CENTER



#### RUTHERFORD COUNTY INSIGHTS













#### LARGEST PRIVATE EMPLOYERS & EMPLOYEE COUNT

| Nissan                 | 8,000 | General Mills      | 1,000 |
|------------------------|-------|--------------------|-------|
| Amazon                 | 2,700 | Bridgestone        | 987   |
| Ascension Saint Thomas | 1,741 | TriStar StoneCrest | 950   |
| Ingram                 | 1,700 | Cardinal Health    | 816   |
| Taylor Farms           | 1,700 | Vijon              | 730   |
| Asurion                | 1,250 | Mahle              | 705   |

#### **2023 RUTHERFORD COUNTY QUICK FACTS**

| Population<br>369,868 | Median Home Price<br>\$415,000 | <b>3 Colleges</b> 25,000 students           |
|-----------------------|--------------------------------|---------------------------------------------|