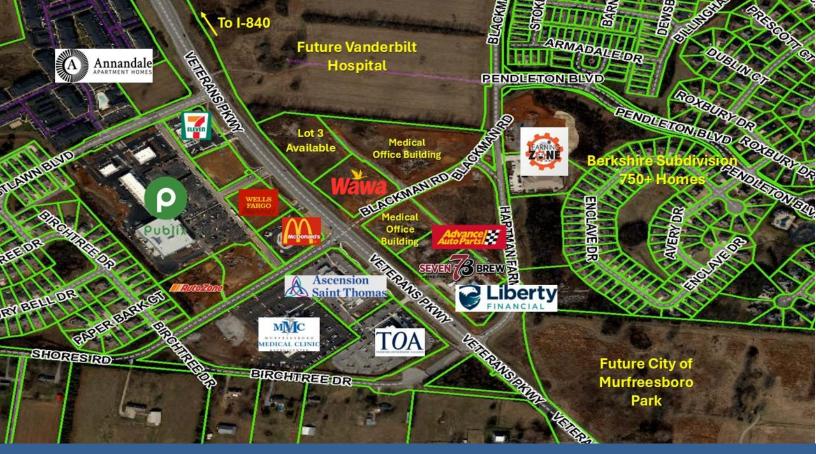

### **DETAILS:**

- Lot 3 See Broker for Pricing
- Zoned for Commercial, Retail, Medical & Office Use
- Next to Future Vanderbilt Hospital
- Across from St Thomas
   Neighborhood Hospital, TOA, Publix
   Murfreesboro Medical Clinic
- Easy Access to I-840
- All utilities available