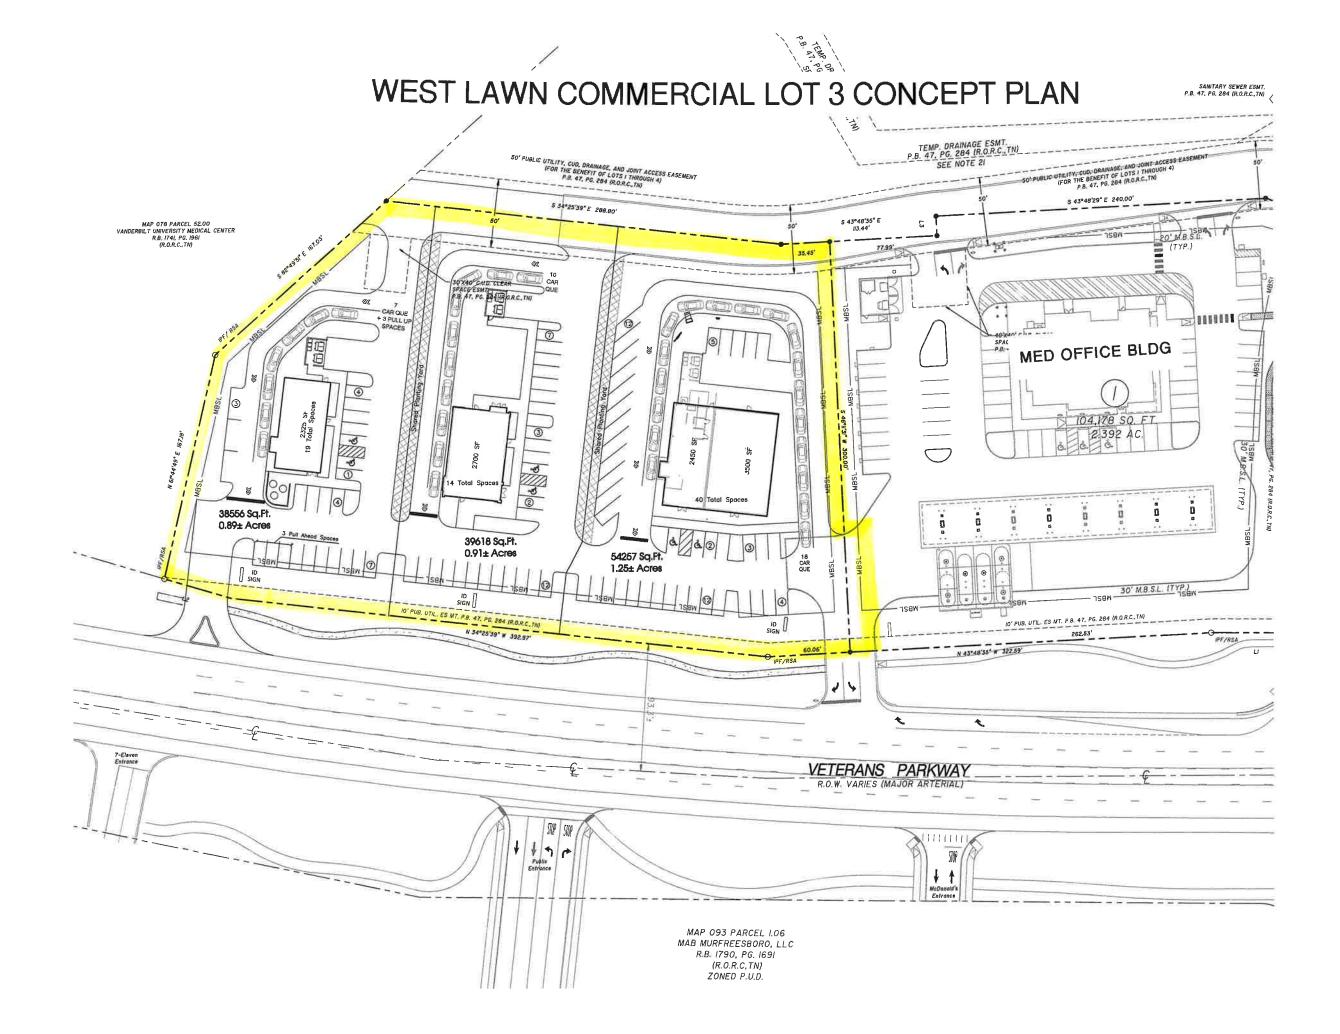

### **DETAILS:**

- Lot 3 See Broker for Pricing
- Zoned for Commercial, Retail, Medical & Office Use
- Next to Future Vanderbilt Hospital
- Across from St Thomas
   Neighborhood Hospital, TOA, Publix
   Murfreesboro Medical Clinic
- Easy Access to I-840
- All utilities available