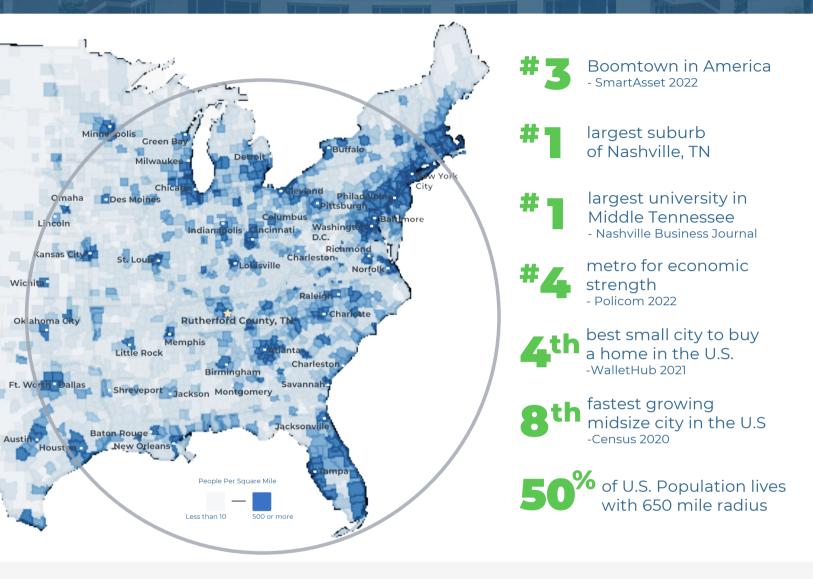

## For Sale/Ground Lease or Build to Suit

### Veterans Pkwy @ I-840 - Murfreesboro, TN



### **DETAILS:**

- Lot 3 See Broker for Pricing
- Zoned for Commercial, Retail, Medical & Office Use
- Next to Future Vanderbilt Hospital
- Across from St Thomas
   Neighborhood Hospital, TOA, Publix
   Murfreesboro Medical Clinic
- Easy Access to I-840
- All utilities available

### John Harney

**AFFILATE BROKER** 

**615.542.0715** john@parktrust.com TNLIC# 221569



1225 Garrison Drive, Suite 202 Murfreesboro, TN 37129 615.234.5020 www.parktrust.com







# COMMUNITY SNAPSHOT

Rutherford County, TN

CHAMBER OF COMMERCE & VISITOR

## RUTHERFORD COUNTY, TN

RUTHERFORD COLUMN STATES OF A VISITORS CENTER



### RUTHERFORD COUNTY INSIGHTS















#### LARGEST PRIVATE EMPLOYERS & EMPLOYEE COUNT

| Nissan                 | 8,000 | General Mills      | 1,000 |
|------------------------|-------|--------------------|-------|
| Amazon                 | 2,700 | Bridgestone        | 987   |
| Ascension Saint Thomas | 1,741 | TriStar StoneCrest | 950   |
| Ingram                 | 1,700 | Cardinal Health    | 816   |
| Taylor Farms           | 1,700 | Vijon              | 730   |
| Asurion                | 1,250 | Mahle              | 705   |

### **2023 RUTHERFORD COUNTY QUICK FACTS**

| Population<br>369,868 | Median Home Price<br>\$415,000 | <b>3 Colleges</b> 25,000 students           |
|-----------------------|--------------------------------|---------------------------------------------|