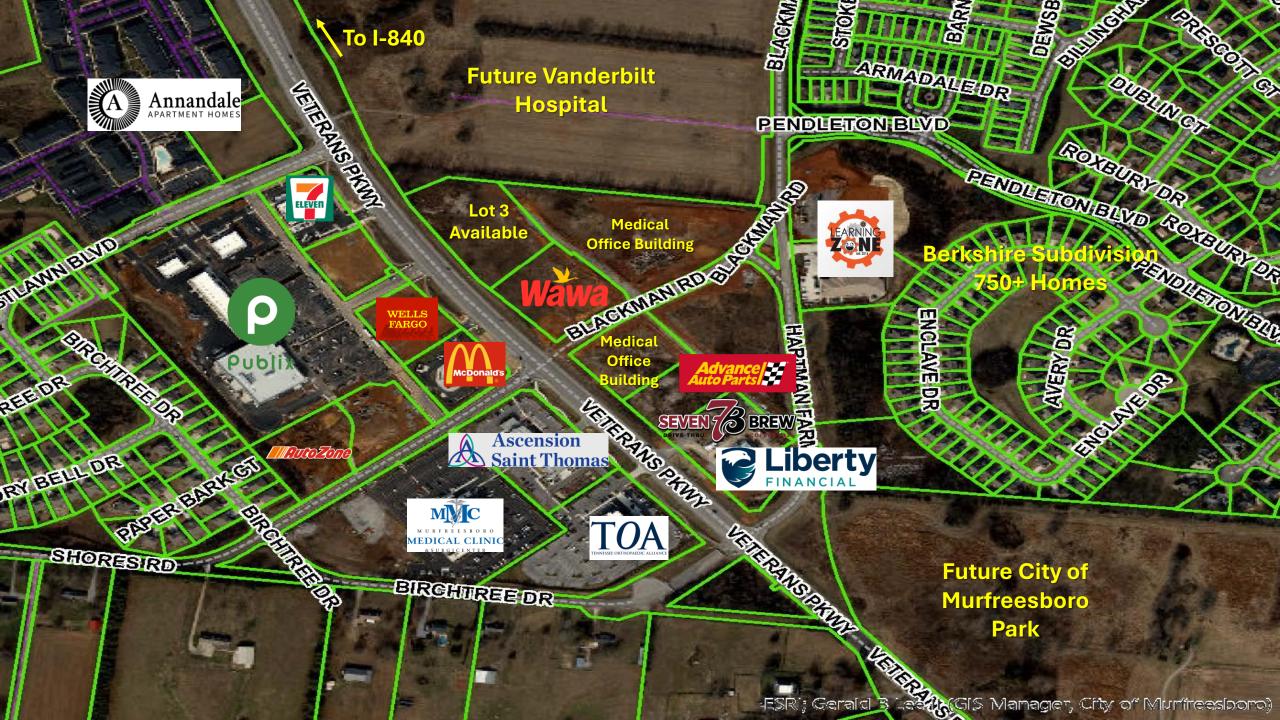

### **DETAILS:**

- Lot 3 See Broker for Pricing
- Zoned for Commercial, Retail, Medical & Office Use
- Next to Future Vanderbilt Hospital
- Across from St Thomas
   Neighborhood Hospital, TOA, Publix
   Murfreesboro Medical Clinic
- Easy Access to I-840
- All utilities available