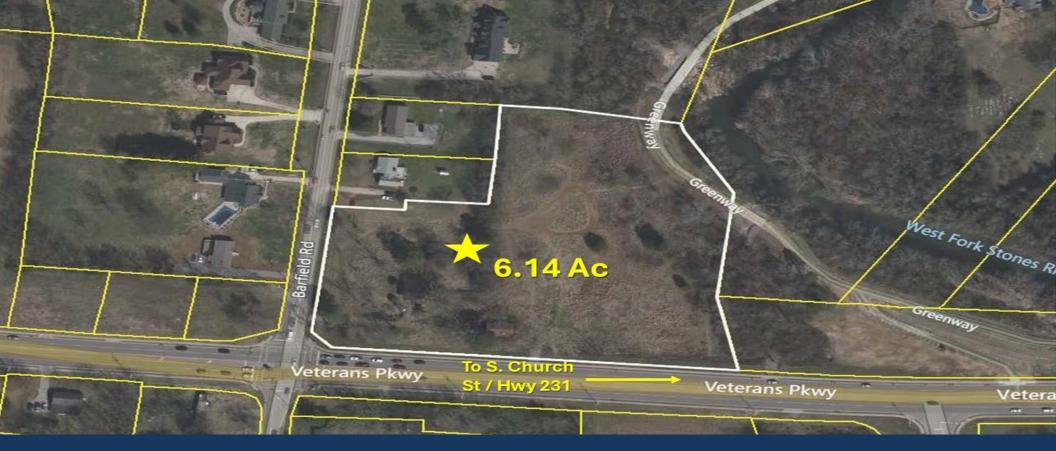

# Park Trust COMMERCIAL

John Harney 615.542.0715 Cell 615.234.5020 Office john@parktrust.com TNLIC# 221569

- **PRICE**: \$1,995,000
- Zoned Commercial
- Frontage on both Veterans Pkwy & Barfield Rd
- Designed for a convenience store site & 3 additional building pads
- Growing corridor on 5 lane Veterans Pkwy
- Close to S. Church St / Hwy 231 and New Salem Rd / Hwy 99
- Close Traffic Count: Approx. 15,927+/-