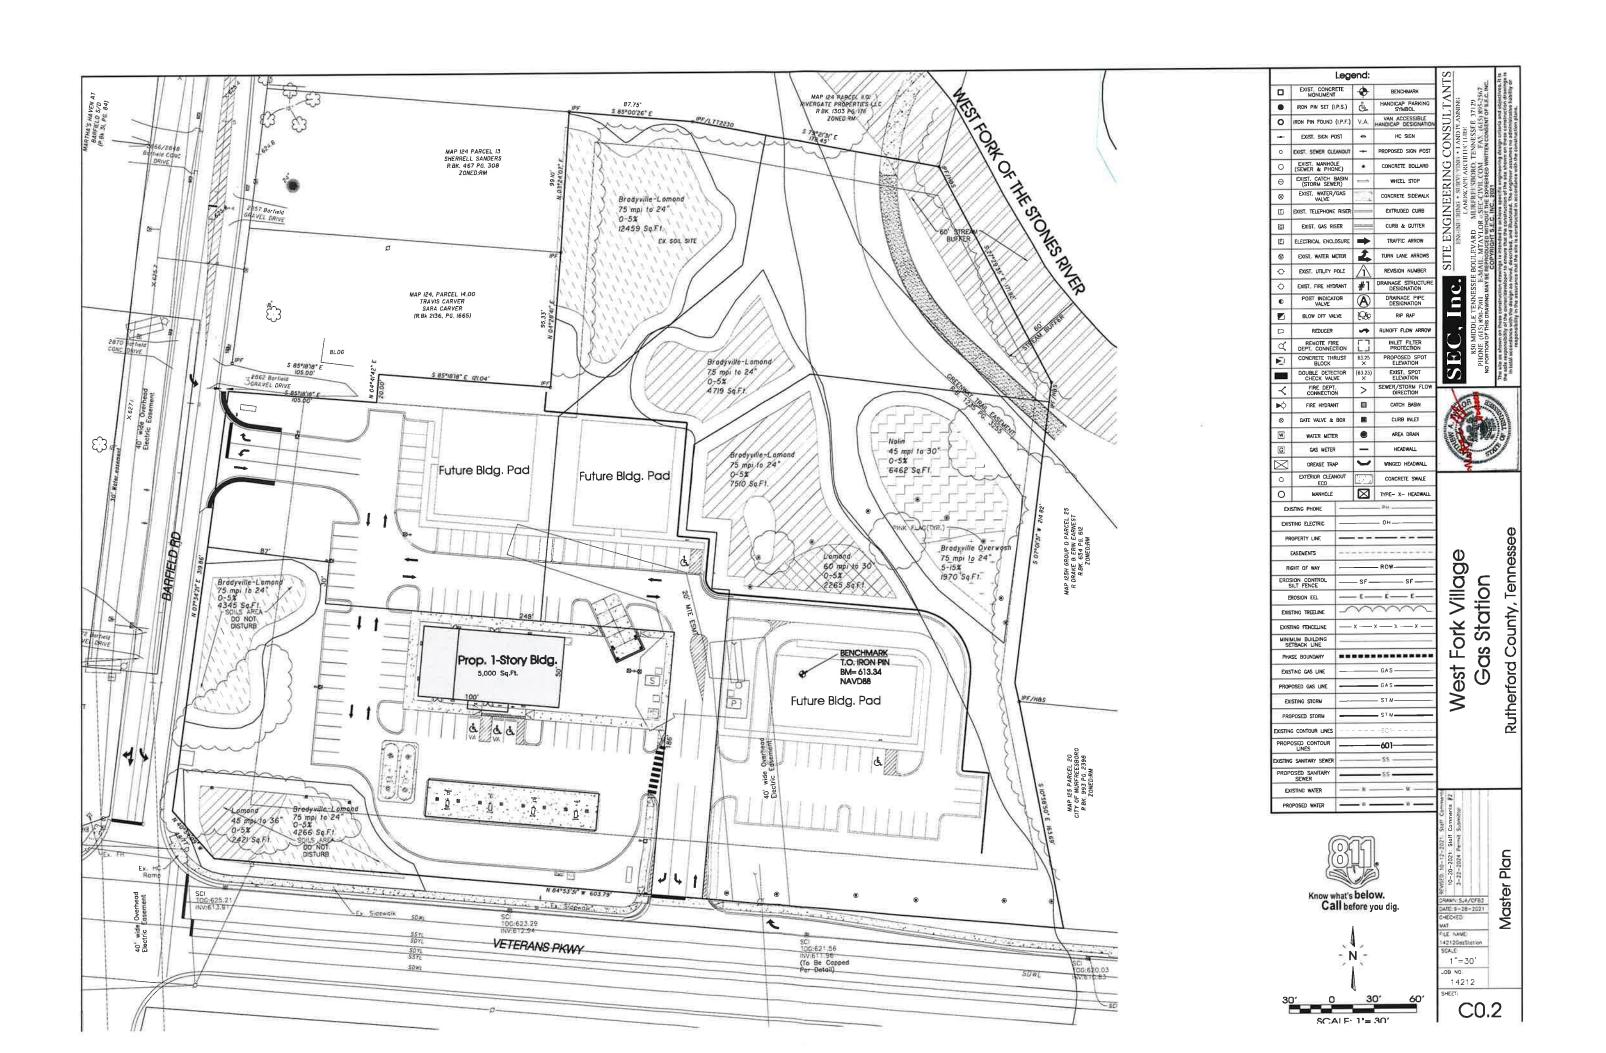

Call before you dig.

West Fork Villag **Gas Station**  Rutherford County, Tennessee

Conditions DAMP. 5.4/C/93
DATE: 5-28-2021
DATE: 5-28-2021 1"=60" 14212

C1.0

SEC