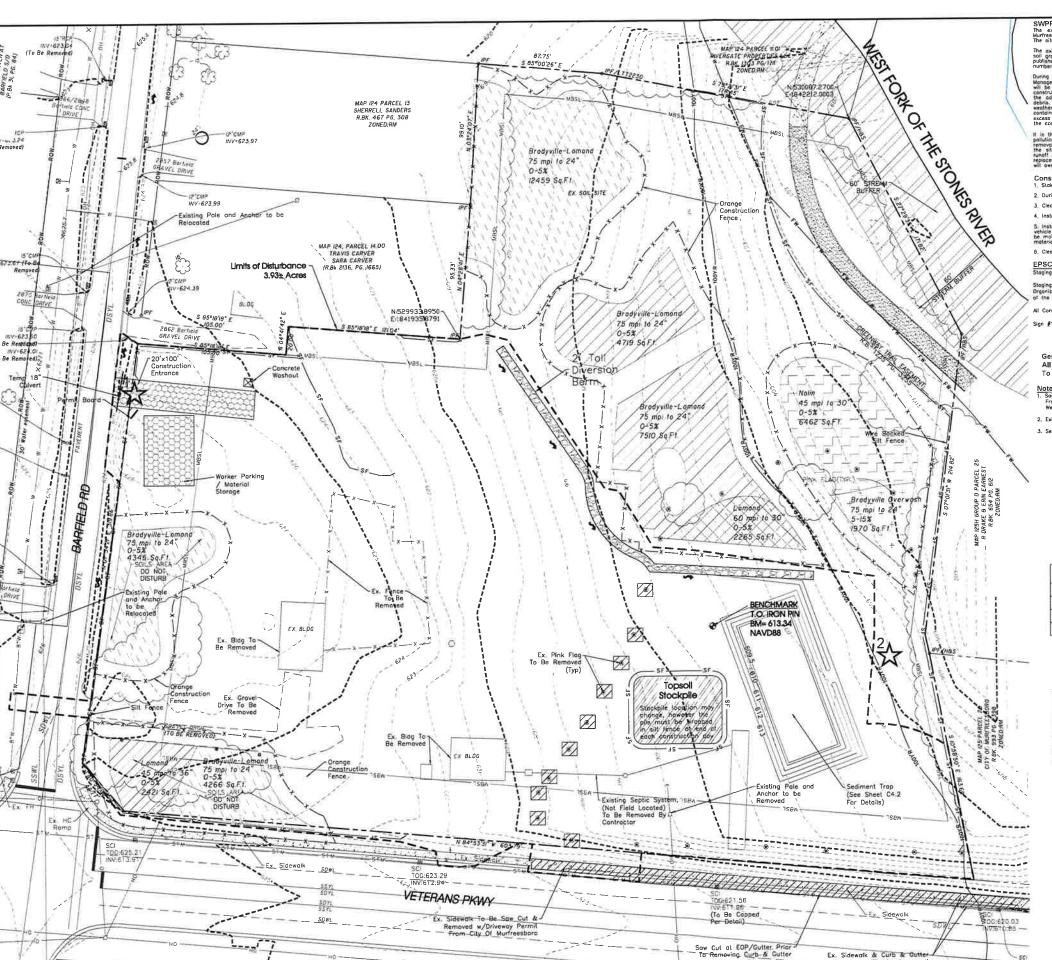

1225 Garrison Drive, Suite 202, MURFREESBORO, TN 37129

- 2. During preconstruction meeting all erosion & sediment control facilities & procedures shall be discussed
- 3. Clear & grub, as necessary, for installation of perimeter controls
- 4 Install silt fence perimeter controls as shown on plans

6. Clear & grub the remaining site as necessary

EPSC Notes: Storing Area, Worker Parking & Adjaining Drive To Be Constructed Of Stone

Staging Area is To Be Kept Litter Free With Daily Cleanup. In Addition, All Stored Materials Are To Be Kept in Organized & Stocked Foshion. An unkempt site will not be permitted, and if debris is stored in areas outside of the deelpanded storage area, City State will shut down this pib site.

Sign #1 - Display Surface Can Be No More Than 32 S.F. & Must Be Less Than 9 Ft. Tall,

General Contractor Shall Install All Initial EPSC Measures Prior To Any Earthwork Beginning.

2. Existing Site Survey Information Provided By Client

3. See Landscape Plan For Tree Protection Notes

Silt Fence Along Downgradient Perimete Construction Entrance Temp, Conc, Washaut

Filter Fabric Inlet Protection Silt Fence To Protect Ditches Londscaping & Gross Sod Of All Pervious Areas (See Londscaping Plan)