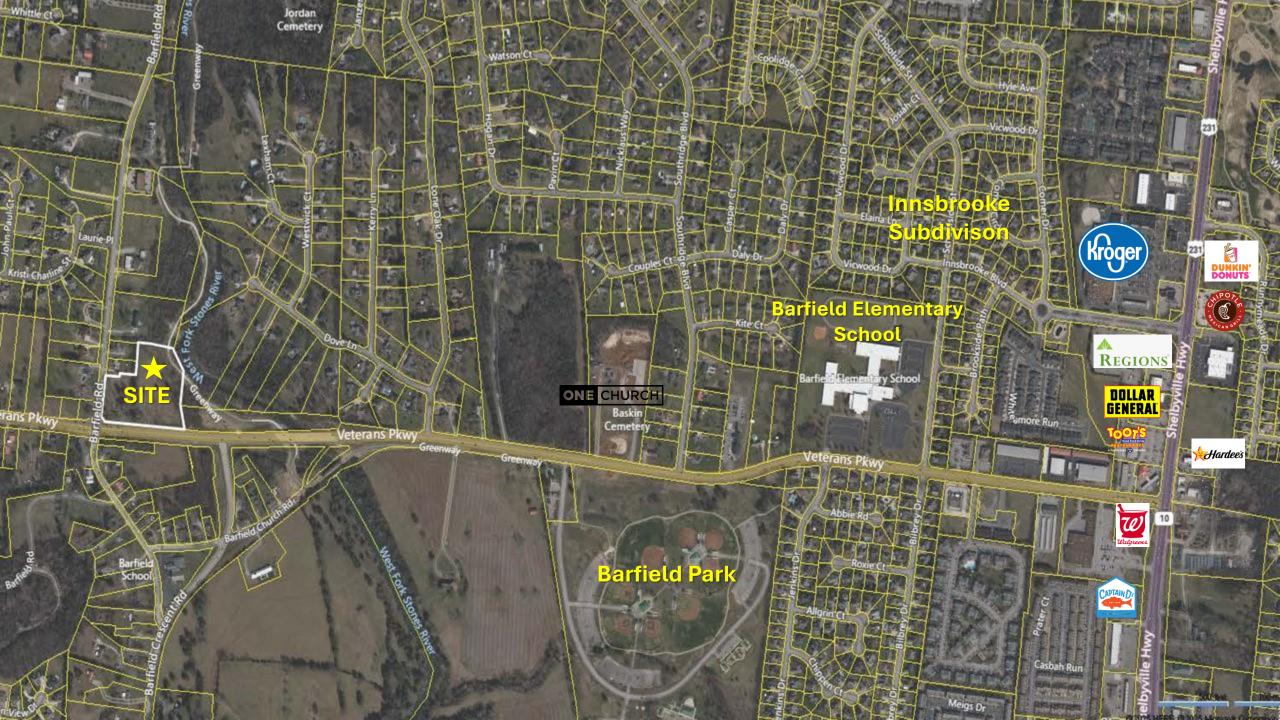

# Park Trust COMMERCIAL

John Harney 615.542.0715 Cell 615.234.5020 Office john@parktrust.com TNLIC# 221569

- **PRICE**: \$1,995,000
- Zoned Commercial
- Frontage on both Veterans Pkwy & Barfield Rd
- Designed for a convenience store site & 3 additional building pads
- Growing corridor on 5 lane Veterans Pkwy
- Close to S. Church St / Hwy 231 and New Salem Rd / Hwy 99
- Close Traffic Count: Approx. 15,927+/-